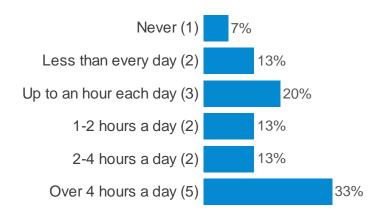

e at home?



#### Do you feel safe when you are in your local neighbourhood?



#### If you were to feel unsafe, do you know where to go in school for help?



#### Have you ever been bullied at school?



#### Was it during the current school year?



#### Did you tell a member of staff at school that this was happening?



#### As a result of telling a member of staff, did things improve?

Yes (-)

No (-)

## Have you ever felt unsafe online, or been bullied online, including on social media?



## When this happened, did you tell an adult about it?



## Section 5: Being safe online

#### Does school teach you about how to keep safe online?



#### Do you have your own mobile phone?



#### How much do you text or use messaging apps?



#### How much do you play on a gaming platform?



#### How much do you talk online using a gaming platform?



### How much do you message online using a gaming platform?



#### How much do you use apps?



#### How much do you use social media?



#### Which social media sites do you use?



#### **Section 6: About school**

#### Thinking about your school...

#### Do you feel you belong to your school?



#### Are you encouraged to use your imagination at school?



#### Does your school listen to your ideas?



## Do you think pupils in your school help make some of the decisions?



#### Does your school tell you when you have done well?



#### Do you like going to school?



## Does your school teach you to be fair to everyone regardless of background or characteristics?



## If you had a problem, either at school or outside of