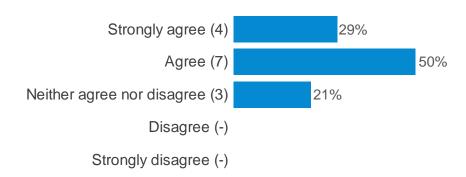

el you belong to your school?



#### Are you encouraged to use your imagination at school?



#### Does your school listen to your ideas?



## Do you think pupils in your school help make some of the decisions?



#### Does your school tell you when you have done well?



#### Do you like going to school?



## Does your school teach you to be fair to everyone regardless of background or characteristics?



## If you had a problem, either at school or outside of school, who would you go to for help?



#### Do you know if your school has a school nurse?



## Section 7: Your health and wellbeing

Please say how much you agree or disagree with the following statements...

#### At school I can work to the best of my ability



#### I can cope if things are difficult in my day to day life



#### On a daily basis I can get things done



#### I feel I can make things better at school



#### I feel I can make things better at home



### Did you have breakfast today?



## Where did you have breakfast?



## Thinking about yesterday, how many portions of fruit and vegetables did you eat (including salad; fresh, frozen or tinned vegetables; fresh, tinned or dried fruit)?



### Where do you eat the most fruit and vegetables?



Thinking about last week, how many days did you eat food that wasn't prepared at home (for example, burgers, pizza, pasties, sandwiches)?



## Think just about yesterday, how many energy drinks did you have (not including sports or isotonic drinks)?



#### Have you ever drunk alcohol?



#### Does anyone you live with smoke?



#### Does anyone you l