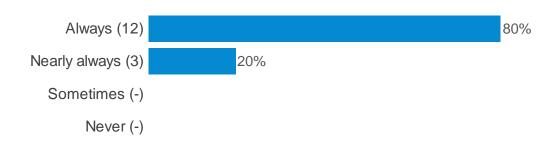

do your best?



#### Do your teachers show you how to improve and get better at your work?



#### Do your teachers listen to your ideas?



#### Do you get help with your work in lessons if you get stuck?



#### Do you learn things which are useful to you?



#### Do you feel like you belong to your class?



#### Do you get homework?



#### Does your homework help you learn more?



#### Section 4: Being safe in school

#### Do you feel that your classmates behave well?



#### If anyone behaves inappropriately, does your teacher or another adult stop them?



#### Thinking about how safe you feel...

#### Do you feel safe crossing roads on the way to school?



#### Do you feel safe in the classroom?



#### Do you feel safe at break times?



#### Do you feel safe on school trips?



#### Do you feel safe when you are at home?



#### Do you feel safe when you are in your local neighbourhood?



#### If you were to feel unsafe, do you know where to go in school for help?



#### Have you ever been bullied at school?



#### Was it during the current school year?



#### Did you tell a member of staff at school that this was happening?



#### As a result of telling a member of staff, did things improve?

Yes (-)

No (-)

## Have you ever felt unsafe online, or been bullied online, including on social media?



## When this happened, did you tell an adult about it?



## Section 5: Being safe online

#### Does school teach you about how to keep safe online?



#### Do you have your own mobile phone?



#### How much do you text or use messaging apps?



#### How much