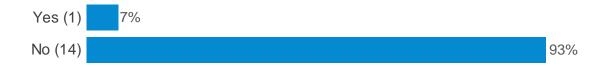

are useful to you?



#### Do you feel like you belong to your class?



#### Do you get homework?



#### Does your homework help you learn more?



#### Section 4: Being safe in school

#### Do you feel that your classmates behave well?



#### If anyone behaves inappropriately, does your teacher or another adult stop them?



#### Thinking about how safe you feel...

#### Do you feel safe crossing roads on the way to school?



#### Do you feel safe in the classroom?



#### Do you feel safe at break times?



#### Do you feel safe on school trips?



#### Do you feel safe when you are at home?



#### Do you feel safe when you are in your local neighbourhood?



#### If you were to feel unsafe, do you know where to go in school for help?



#### Have you ever been bullied at school?



#### Was it during the current school year?



#### Did you tell a member of staff at school that this was happening?



#### As a result of telling a member of staff, did things improve?

Yes (-)

No (-)

## Have you ever felt unsafe online, or been bullied online, including on social media?



## When this happened, did you tell an adult about it?



## Section 5: Being safe online

#### Does school teach you about how to keep safe online?



#### Do you have your own mobile phone?



#### How much do you text or use messaging apps?



#### How much do you play on a gaming platform?



#### How much do you talk online using a gaming platform?



### How much do you message online using a gaming platform?



#### How much do you use apps?



#### How much do you use social media?



###