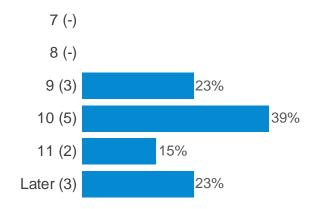

r dried fruit)?



### Where do you eat the most fruit and vegetables?



Thinking about last week, how many days did you eat food that wasn't prepared at home (for example, burgers, pizza, pasties, sandwiches)?



## Think just about yesterday, how many energy drinks did you have (not including sports or isotonic drinks)?



#### Have you ever drunk alcohol?



#### Does anyone you live with smoke?



#### Does anyone you live with smoke inside your home?



#### Does anyone smoke inside the car if you are travelling in it?



#### Have you ever smoked cigarettes?



#### Have you ever vaped?



#### How often do you usually clean your teeth?



#### What time do you go to bed on a weekday?



#### What time do you go to sleep on a weekday?



## What time do you go to bed on a weekend?



## What time do you go to sleep on a weekend?



#### What do you do in bed before going to sleep?



#### On how many days were you physically active for at least an hour in the last week?



#### On most days, how do you travel to school?



#### Do you join in any after school clubs?



#### Would you like to?

Yes (-)

No (-)

#### Do you join in any clubs outside of school?



#### Would you like to?



#### Approximately, how often do you visit a theatre?



#### Approximately, how often do you visit a cinema?



#### Approximately, how often do you visit a library?



## Approximately, how often do you visit a museum?



#### Approximately, how often do you read at home?



#### Approximately, how often do you visit a leisure centre?



## Approximately, how often do you go to par