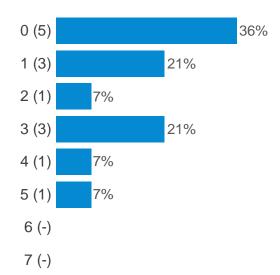

## If you had a problem, either at school or outside of school, who would you go to for help?