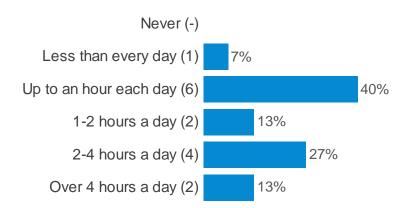

#### Have you ever been bullied at school?



#### Was it during the current school year?



#### Did you tell a member of staff at school that this was happening?



#### As a result of telling a member of staff, did things improve?

Yes (-)

No (-)

## Have you ever felt unsafe online, or been bullied online, including on social media?



## When this happened, did you tell an adult about it?



## Section 5: Being safe online

#### Does school teach you about how to keep safe online?



#### Do you have your own mobile phone?



#### How much do you text or use messaging apps?



#### How much do you play on a gaming platform?



#### How much do you talk online using a gaming platform?



### How much do you message online using a gaming platform?



#### How much do you use apps?



#### How much do you use social media?



#### Which social media sites do you use?



#### **Section 6: About school**

#### Thinking about your school...

#### Do you feel you belong to your school?



#### Are you encouraged to use your imagination at school?



#### Does your school listen to your ideas?



## Do you think pupils in your school help make some of the decisions?



#### Does your school tell you when you have done well?



#### Do you like going to school?



## Does your school teach you to be fair to everyone regardless of background or characteristics?



## If you had a problem, either at school or outside of school, who would you go to for help?



#### Do you know if your school has a school nurse?



## Section 7: Your health and wellbeing

Please say how much y