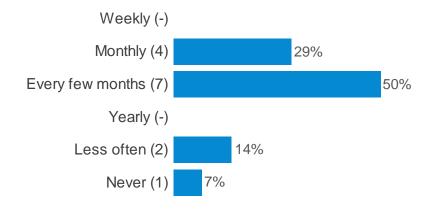

n it?



#### Have you ever smoked cigarettes?



#### Have you ever vaped?



#### How often do you usually clean your teeth?



#### What time do you go to bed on a weekday?



#### What time do you go to sleep on a weekday?



## What time do you go to bed on a weekend?



## What time do you go to sleep on a weekend?



#### What do you do in bed before going to sleep?



#### On how many days were you physically active for at least an hour in the last week?



#### On most days, how do you travel to school?



#### Do you join in any after school clubs?



#### Would you like to?

Yes (-)

No (-)

#### Do you join in any clubs outside of school?



#### Would you like to?



#### Approximately, how often do you visit a theatre?



#### Approximately, how often do you visit a cinema?



#### Approximately, how often do you visit a library?



## Approximately, how often do you visit a museum?



#### Approximately, how often do you read at home?



#### Approximately, how often do you visit a leisure centre?



## Approximately, how often do you go to parks/open spaces?