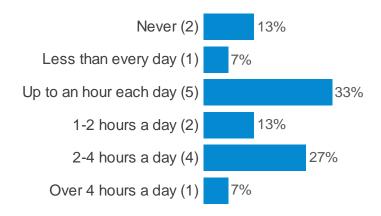

ol?



#### Was it during the current school year?



#### Did you tell a member of staff at school that this was happening?



#### As a result of telling a member of staff, did things improve?

Yes (-)

No (-)

## Have you ever felt unsafe online, or been bullied online, including on social media?



## When this happened, did you tell an adult about it?



## Section 5: Being safe online

#### Does school teach you about how to keep safe online?



#### Do you have your own mobile phone?



#### How much do you text or use messaging apps?



#### How much do you play on a gaming platform?



#### How much do you talk online using a gaming platform?



### How much do you message online using a gaming platform?



#### How much do you use apps?



#### How much do you use social media?



#### Which social media sites do you use?



#### **Section 6: About school**

#### Thinking about your school...

#### Do you feel you belong to your school?



#### Are you encouraged to use your imagination at school?



#### Does your school listen to your ideas?



## Do you think pupils in your school help make some of the decisions?



#### Does your school tell you when you have done well?



#### Do you like going to school?



## Does your school teach you to be fair to everyone regardless of background or characteristics?



## If you had a problem, either at school or outside of school, who would you go to for help?



#### Do you know if your school has a school nurse?



## Section 7: Your health and wellbeing

Please say how much you agree or disagree with the following st