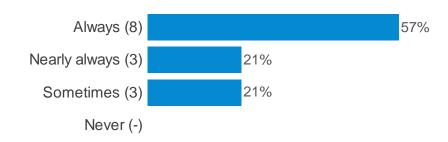

ever felt unsafe online, or been bullied online, including on social media?



## When this happened, did you tell an adult about it?



## Section 5: Being safe online

#### Does school teach you about how to keep safe online?



#### Do you have your own mobile phone?



#### How much do you text or use messaging apps?



#### How much do you play on a gaming platform?



#### How much do you talk online using a gaming platform?



### How much do you message online using a gaming platform?



#### How much do you use apps?



#### How much do you use social media?



#### Which social media sites do you use?



#### **Section 6: About school**

#### Thinking about your school...

#### Do you feel you belong to your school?



#### Are you encouraged to use your imagination at school?



#### Does your school listen to your ideas?



## Do you think pupils in your school help make some of the decisions?



#### Does your school tell you when you have done well?



#### Do you like going to school?



## Does your school teach you to be fair to everyone regardless of background or characteristics?



## If you had a problem, either at school or outside of school, who would you go to for help?



#### Do you know if your school has a school nurse?



## Section 7: Your health and wellbeing

Please say how much you agree or disagree with the following statements...

#### At school I can work to the best of my ability



#### I can cope if things are difficult in my day to day life



#### On a daily basis I can get things done



#### I feel I can make things better at scho