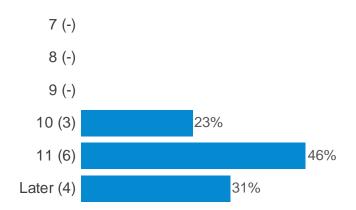

fruit and vegetables?



Thinking about last week, how many days did you eat food that wasn't prepared at home (for example, burgers, pizza, pasties, sandwiches)?



## Think just about yesterday, how many energy drinks did you have (not including sports or isotonic drinks)?



#### Have you ever drunk alcohol?



#### Does anyone you live with smoke?



#### Does anyone you live with smoke inside your home?



#### Does anyone smoke inside the car if you are travelling in it?



#### Have you ever smoked cigarettes?



#### Have you ever vaped?



#### How often do you usually clean your teeth?



#### What time do you go to bed on a weekday?



#### What time do you go to sleep on a weekday?



## What time do you go to bed on a weekend?



## What time do you go to sleep on a weekend?



#### What do you do in bed before going to sleep?



#### On how many days were you physically active for at least an hour in the last week?



#### On most days, how do you travel to school?



#### Do you join in any after school clubs?



#### Would you like to?

Yes (-)

No (-)

#### Do you join in any clubs outside of school?



#### Would you like to?



#### Approximately, how often do you visit a theatre?



#### Approximately, how often do you visit a cinema?



#### Approximately, how often do you visit a library?



## Approximately, how often do you visit a museum?



#### Approximately, how often do you read at home?



#### Approximately, how often do you visit a leisure centre?



## Approximately, how often do you go to parks/open spaces?