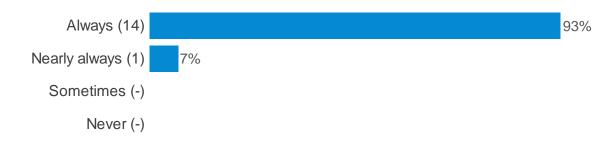

ng about your classes and work in lessons.

#### Do your teachers encourage you to do your best?



#### Do your teachers show you how to improve and get better at your work?



#### Do your teachers listen to your ideas?



#### Do you get help with your work in lessons if you get stuck?



#### Do you learn things which are useful to you?



#### Do you feel like you belong to your class?



#### Do you get homework?



#### Does your homework help you learn more?



#### Section 4: Being safe in school

#### Do you feel that your classmates behave well?



#### If anyone behaves inappropriately, does your teacher or another adult stop them?



#### Thinking about how safe you feel...

#### Do you feel safe crossing roads on the way to school?



#### Do you feel safe in the classroom?



#### Do you feel safe at break times?



#### Do you feel safe on school trips?



#### Do you feel safe when you are at home?



#### Do you feel safe when you are in your local neighbourhood?



#### If you were to feel unsafe, do you know where to go in school for help?



#### Have you ever been bullied at school?



#### Was it during the current school year?



#### Did you tell a member of staff at school that this was happening?



#### As a result of telling a member of staff, did things improve?

Yes (-)

No (-)

## Have you ever felt unsafe online, or been bullied online, including on social media?



## When this happened, did you tell an adult about it?



## Section 5: Being safe online

#### Does school teach you about how to keep safe online?



#### Do you have your own