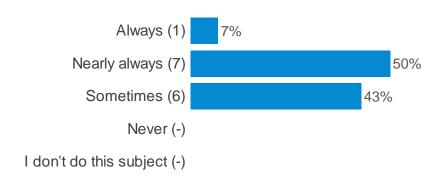

stions asked, for just Year 6 pupils of the school.

## **Contents**

Section 1: About you Page 3

Section 2: Achievement Page 4

Section 3: About your lessons Page 8

Section 4: Being safe in school Page 10

Section 5: Being safe online Page 13

Section 6: About school Page 16

Section 7: Your health and wellbeing Page 19

## **Section 1: About you**

## Which year group are you in?



#### Are you:



#### Are you a young carer?



## Do you feel your school supports you in your caring role?



#### **Section 2: Achievement**

Thinking about how well you are doing in the subjects that are listed below...

#### Do you think you are making good progress in reading?



#### Do you think you are making good progress in writing?



#### Do you think you are making good progress in spelling?



#### Do you think you are making good progress in maths?



#### Do you think you are making good progress in art?



### Do you think you are making good progress in computing?



#### Do you think you are making good progress in design technology?



#### Do you think you are making good progress in a foreign language (MFL)?



#### Do you think you are making good progress in geography?



#### Do you think you are making good progress in history?



#### Do you think you are making good progress in music?



#### Do you think you are making good progress in PE?



#### Do you think you are making good progress in RE?



#### Do you think you are making good progress in science?



#### Do you think you are making good progress in topic work?



## **Section 3: About your lessons**

T