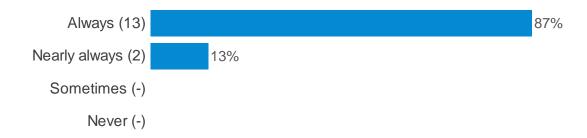

gress in art?



### Do you think you are making good progress in computing?



#### Do you think you are making good progress in design technology?



#### Do you think you are making good progress in a foreign language (MFL)?



#### Do you think you are making good progress in geography?



#### Do you think you are making good progress in history?



#### Do you think you are making good progress in music?



#### Do you think you are making good progress in PE?



#### Do you think you are making good progress in RE?



#### Do you think you are making good progress in science?



#### Do you think you are making good progress in topic work?



## **Section 3: About your lessons**

Thinking about your classes and work in lessons.

#### Do your teachers encourage you to do your best?



#### Do your teachers show you how to improve and get better at your work?



#### Do your teachers listen to your ideas?



#### Do you get help with your work in lessons if you get stuck?



#### Do you learn things which are useful to you?



#### Do you feel like you belong to your class?



#### Do you get homework?



#### Does your homework help you learn more?



#### Section 4: Being safe in school

#### Do you feel that your classmates behave well?



#### If anyone behaves inappropriately, does your teacher or another adult stop them?



#### Thinking about how safe you feel...

#### Do you feel safe crossing roads on the way to school?



#### Do you feel safe in the classroom?



#### Do you feel safe at break times?



#### Do you feel safe on school trips?



#### Do you f