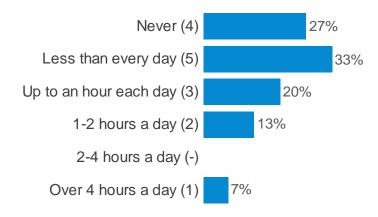

w where to go in school for help?



#### Have you ever been bullied at school?



#### Was it during the current school year?



#### Did you tell a member of staff at school that this was happening?



#### As a result of telling a member of staff, did things improve?

Yes (-)

No (-)

## Have you ever felt unsafe online, or been bullied online, including on social media?



## When this happened, did you tell an adult about it?



## Section 5: Being safe online

#### Does school teach you about how to keep safe online?



#### Do you have your own mobile phone?



#### How much do you text or use messaging apps?



#### How much do you play on a gaming platform?



#### How much do you talk online using a gaming platform?



### How much do you message online using a gaming platform?



#### How much do you use apps?



#### How much do you use social media?



#### Which social media sites do you use?



#### **Section 6: About school**

#### Thinking about your school...

#### Do you feel you belong to your school?



#### Are you encouraged to use your imagination at school?



#### Does your school listen to your ideas?



## Do you think pupils in your school help make some of the decisions?



#### Does your school tell you when you have done well?



#### Do you like going to school?



## Does your school teach you to be fair to everyone regardless of background or characteristics?



## If you had a problem, either at school or outside of school, who would you go to for help?



#### Do you know if your school has a school nurse?



## Section 7: Your health an