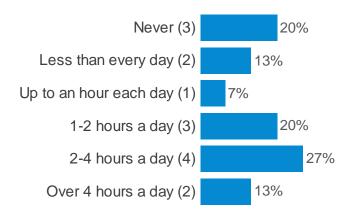

l neighbourhood?



#### If you were to feel unsafe, do you know where to go in school for help?



#### Have you ever been bullied at school?



#### Was it during the current school year?



#### Did you tell a member of staff at school that this was happening?



#### As a result of telling a member of staff, did things improve?

Yes (-)

No (-)

## Have you ever felt unsafe online, or been bullied online, including on social media?



## When this happened, did you tell an adult about it?



## Section 5: Being safe online

#### Does school teach you about how to keep safe online?



#### Do you have your own mobile phone?



#### How much do you text or use messaging apps?



#### How much do you play on a gaming platform?



#### How much do you talk online using a gaming platform?



### How much do you message online using a gaming platform?



#### How much do you use apps?



#### How much do you use social media?



#### Which social media sites do you use?



#### **Section 6: About school**

#### Thinking about your school...

#### Do you feel you belong to your school?



#### Are you encouraged to use your imagination at school?



#### Does your school listen to your ideas?



## Do you think pupils in your school help make some of the decisions?



#### Does your school tell you when you have done well?



#### Do you like going to school?



## Does your school teach you to be fair to everyone regardless of background or characteristics?



## If you had a problem, either at school or outside of school, who would you go to for help?



#### Do you know if