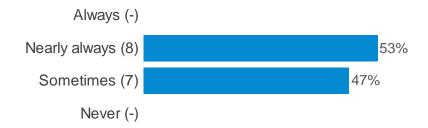

PE?



#### Do you think you are making good progress in RE?



#### Do you think you are making good progress in science?



#### Do you think you are making good progress in topic work?



## **Section 3: About your lessons**

Thinking about your classes and work in lessons.

#### Do your teachers encourage you to do your best?



#### Do your teachers show you how to improve and get better at your work?



#### Do your teachers listen to your ideas?



#### Do you get help with your work in lessons if you get stuck?



#### Do you learn things which are useful to you?



#### Do you feel like you belong to your class?



#### Do you get homework?



#### Does your homework help you learn more?



#### Section 4: Being safe in school

#### Do you feel that your classmates behave well?



#### If anyone behaves inappropriately, does your teacher or another adult stop them?



#### Thinking about how safe you feel...

#### Do you feel safe crossing roads on the way to school?



#### Do you feel safe in the classroom?



#### Do you feel safe at break times?



#### Do you feel safe on school trips?



#### Do you feel safe when you are at home?



#### Do you feel safe when you are in your local neighbourhood?



#### If you were to feel unsafe, do you know where to go in school for help?



#### Have you ever been bullied at school?



#### Was it during the current school year?



#### Did you tell a member of staff at school that this was happening?



#### As a result of telling a member of staff, did things improve?

Yes (-)

No (-)

## Have you ever felt unsafe onli