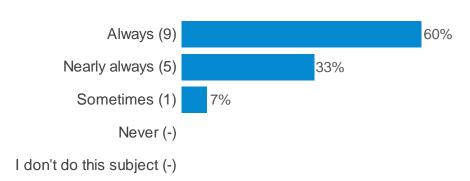

: Achievement**

Thinking about how well you are doing in the subjects that are listed below...

#### Do you think you are making good progress in reading?



#### Do you think you are making good progress in writing?



#### Do you think you are making good progress in spelling?



#### Do you think you are making good progress in maths?



#### Do you think you are making good progress in art?



### Do you think you are making good progress in computing?



#### Do you think you are making good progress in design technology?



#### Do you think you are making good progress in a foreign language (MFL)?



#### Do you think you are making good progress in geography?



#### Do you think you are making good progress in history?



#### Do you think you are making good progress in music?



#### Do you think you are making good progress in PE?



#### Do you think you are making good progress in RE?



#### Do you think you are making good progress in science?



#### Do you think you are making good progress in topic work?



## **Section 3: About your lessons**

Thinking about your classes and work in lessons.

#### Do your teachers encourage you to do your best?



#### Do your teachers show you how to improve and get better at your work?



#### Do your teachers listen to your ideas?



#### Do you get help with your work in lessons if you get stuck?



#### Do you learn things which are useful to you?



#### Do you feel like you belong to your class?



#### Do you get homework?



#### Does your homework help you learn more?



#### Section 4: Being safe in school

#