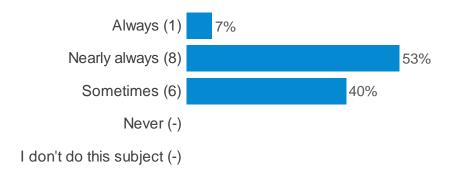

re you:



#### Are you a young carer?



## Do you feel your school supports you in your caring role?



#### **Section 2: Achievement**

Thinking about how well you are doing in the subjects that are listed below...

#### Do you think you are making good progress in reading?



#### Do you think you are making good progress in writing?



#### Do you think you are making good progress in spelling?



#### Do you think you are making good progress in maths?



#### Do you think you are making good progress in art?



### Do you think you are making good progress in computing?



#### Do you think you are making good progress in design technology?



#### Do you think you are making good progress in a foreign language (MFL)?



#### Do you think you are making good progress in geography?



#### Do you think you are making good progress in history?



#### Do you think you are making good progress in music?



#### Do you think you are making good progress in PE?



#### Do you think you are making good progress in RE?



#### Do you think you are making good progress in science?



#### Do you think you are making good progress in topic work?



## **Section 3: About your lessons**

Thinking about your classes and work in lessons.

#### Do your teachers encourage you to do your best?



#### Do your teachers show you how to improve and get better at your work?



#### Do your teachers listen to your ideas?



#### Do you get help with your work in lessons if you get stuck?



#### Do you learn things which are useful to you?



#### Do you feel like you belong to your clas