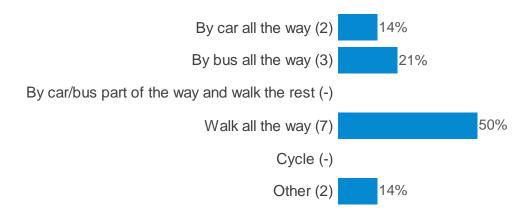

, how many energy drinks did you have (not including sports or isotonic drinks)?



#### Have you ever drunk alcohol?



#### Does anyone you live with smoke?



#### Does anyone you live with smoke inside your home?



#### Does anyone smoke inside the car if you are travelling in it?



#### Have you ever smoked cigarettes?



#### Have you ever vaped?



#### How often do you usually clean your teeth?



#### What time do you go to bed on a weekday?



#### What time do you go to sleep on a weekday?



## What time do you go to bed on a weekend?



## What time do you go to sleep on a weekend?



#### What do you do in bed before going to sleep?



#### On how many days were you physically active for at least an hour in the last week?



#### On most days, how do you travel to school?



#### Do you join in any after school clubs?



#### Would you like to?

Yes (-)

No (-)

#### Do you join in any clubs outside of school?



#### Would you like to?



#### Approximately, how often do you visit a theatre?



#### Approximately, how often do you visit a cinema?



#### Approximately, how often do you visit a library?



## Approximately, how often do you visit a museum?



#### Approximately, how often do you read at home?



#### Approximately, how often do you visit a leisure centre?



## Approximately, how often do you go to parks/open spaces?