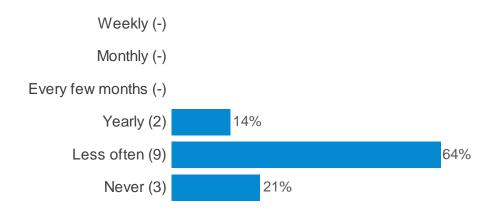

ean your teeth?



#### What time do you go to bed on a weekday?



#### What time do you go to sleep on a weekday?



## What time do you go to bed on a weekend?



## What time do you go to sleep on a weekend?



#### What do you do in bed before going to sleep?



#### On how many days were you physically active for at least an hour in the last week?



#### On most days, how do you travel to school?



#### Do you join in any after school clubs?



#### Would you like to?

Yes (-)

No (-)

#### Do you join in any clubs outside of school?



#### Would you like to?



#### Approximately, how often do you visit a theatre?



#### Approximately, how often do you visit a cinema?



#### Approximately, how often do you visit a library?



## Approximately, how often do you visit a museum?



#### Approximately, how often do you read at home?



#### Approximately, how often do you visit a leisure centre?



## Approximately, how often do you go to parks/open spaces?