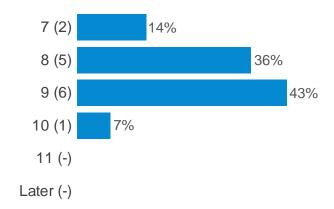

t and vegetables did you eat (including salad; fresh, frozen or tinned vegetables; fresh, tinned or dried fruit)?



### Where do you eat the most fruit and vegetables?



Thinking about last week, how many days did you eat food that wasn't prepared at home (for example, burgers, pizza, pasties, sandwiches)?



## Think just about yesterday, how many energy drinks did you have (not including sports or isotonic drinks)?



#### Have you ever drunk alcohol?



#### Does anyone you live with smoke?



#### Does anyone you live with smoke inside your home?



#### Does anyone smoke inside the car if you are travelling in it?



#### Have you ever smoked cigarettes?



#### Have you ever vaped?



#### How often do you usually clean your teeth?



#### What time do you go to bed on a weekday?



#### What time do you go to sleep on a weekday?



## What time do you go to bed on a weekend?



## What time do you go to sleep on a weekend?



#### What do you do in bed before going to sleep?



#### On how many days were you physically active for at least an hour in the last week?



#### On most days, how do you travel to school?



#### Do you join in any after school clubs?



#### Would you like to?

Yes (-)

No (-)

#### Do you join in any clubs outside of school?



#### Would you like to?



#### Approximately, how often do you visit a theatre?



#### Approximately, how often do you visit a cinema?



#### Approximately, how often do you visit a library?



## Approximately, how often do you visit a museum?



#### Approximately, how often do you read at home?



#### Appro