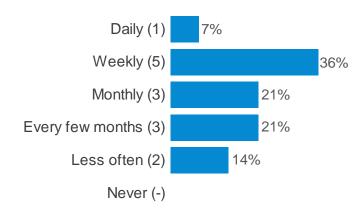

## What time do you go to bed on a weekend?



## What time do you go to sleep on a weekend?



#### What do you do in bed before going to sleep?



#### On how many days were you physically active for at least an hour in the last week?



#### On most days, how do you travel to school?



#### Do you join in any after school clubs?



#### Would you like to?

Yes (-)

No (-)

#### Do you join in any clubs outside of school?



#### Would you like to?



#### Approximately, how often do you visit a theatre?



#### Approximately, how often do you visit a cinema?



#### Approximately, how often do you visit a library?



## Approximately, how often do you visit a museum?



#### Approximately, how often do you read at home?



#### Approximately, how often do you visit a leisure centre?



## Approximately, how often do you go to parks/open spaces?