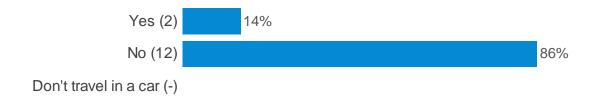

I feel I can make things better at home



### Did you have breakfast today?



## Where did you have breakfast?



## Thinking about yesterday, how many portions of fruit and vegetables did you eat (including salad; fresh, frozen or tinned vegetables; fresh, tinned or dried fruit)?



### Where do you eat the most fruit and vegetables?



Thinking about last week, how many days did you eat food that wasn't prepared at home (for example, burgers, pizza, pasties, sandwiches)?



## Think just about yesterday, how many energy drinks did you have (not including sports or isotonic drinks)?



#### Have you ever drunk alcohol?



#### Does anyone you live with smoke?



#### Does anyone you live with smoke inside your home?



#### Does anyone smoke inside the car if you are travelling in it?



#### Have you ever smoked cigarettes?



#### Have you ever vaped?



#### How often do you usually clean your teeth?



#### What time do you go to bed on a weekday?



#### What time do you go to sleep on a weekday?



## What time do you go to bed on a weekend?



## What time do you go to sleep on a weekend?



#### What do you do in bed before going to sleep?



#### On how many days were you physically active for at least an hour in the last week?



#### On most days, how do you travel to school?



#### Do you join in any after school clubs?



#### Would you like to?

Yes (-)

No (-)

#### Do you join in any clubs outside of school?



#### Would you like to?



#### Approximately, how often do you visit a theatre?



#### Approximately, how often do you visit a cinema?



####