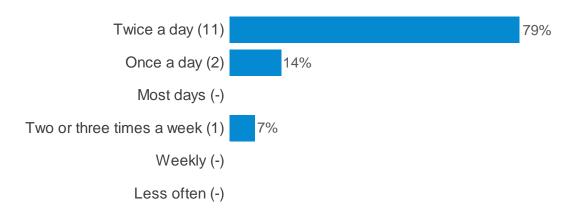

inking about yesterday, how many portions of fruit and vegetables did you eat (including salad; fresh, frozen or tinned vegetables; fresh, tinned or dried fruit)?



### Where do you eat the most fruit and vegetables?



Thinking about last week, how many days did you eat food that wasn't prepared at home (for example, burgers, pizza, pasties, sandwiches)?



## Think just about yesterday, how many energy drinks did you have (not including sports or isotonic drinks)?



#### Have you ever drunk alcohol?



#### Does anyone you live with smoke?



#### Does anyone you live with smoke inside your home?



#### Does anyone smoke inside the car if you are travelling in it?



#### Have you ever smoked cigarettes?



#### Have you ever vaped?



#### How often do you usually clean your teeth?



#### What time do you go to bed on a weekday?



#### What time do you go to sleep on a weekday?



## What time do you go to bed on a weekend?



## What time do you go to sleep on a weekend?



#### What do you do in bed before going to sleep?



#### On how many days were you physically active for at least an hour in the last week?



#### On most days, how do you travel to school?



#### Do you join in any after school clubs?



#### Would you like to?

Yes (-)

No (-)

#### Do you join in any clubs outside of school?



#### Would you like to?



#### Approximately, how often do you visit a theatre?



#### Approximately, how often do you visit a cinema?



#### Approximately, how often do you visit a library?



## Approximately, how often do you visit a museum?



#### Approximat