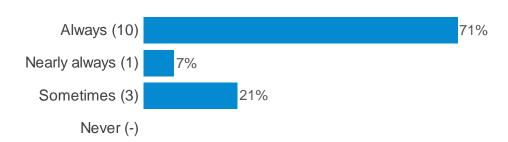

you are making good progress in music?



#### Do you think you are making good progress in PE?



#### Do you think you are making good progress in RE?



#### Do you think you are making good progress in science?



#### Do you think you are making good progress in topic work?



## **Section 3: About your lessons**

Thinking about your classes and work in lessons.

#### Do your teachers encourage you to do your best?



#### Do your teachers show you how to improve and get better at your work?



#### Do your teachers listen to your ideas?



#### Do you get help with your work in lessons if you get stuck?



#### Do you learn things which are useful to you?



#### Do you feel like you belong to your class?



#### Do you get homework?



#### Does your homework help you learn more?



#### Section 4: Being safe in school

#### Do you feel that your classmates behave well?



#### If anyone behaves inappropriately, does your teacher or another adult stop them?



#### Thinking about how safe you feel...

#### Do you feel safe crossing roads on the way to school?



#### Do you feel safe in the classroom?



#### Do you feel safe at break times?



#### Do you feel safe on school trips?



#### Do you feel safe when you are at home?



#### Do you feel safe when you are in your local neighbourhood?



#### If you were to feel unsafe, do you know where to go in school for help?



#### Have you ever been bullied at school?



#### Was it during the current school year?



#### Did you tell a member of staff at school that this was happening?



#### As a result of tellin