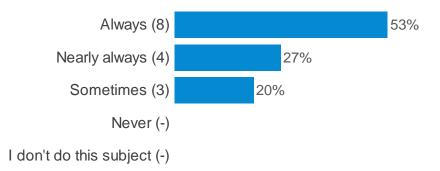

ection 1: About you**

## Which year group are you in?



#### Are you:



#### Are you a young carer?



## Do you feel your school supports you in your caring role?



#### **Section 2: Achievement**

Thinking about how well you are doing in the subjects that are listed below...

#### Do you think you are making good progress in reading?



#### Do you think you are making good progress in writing?



#### Do you think you are making good progress in spelling?



#### Do you think you are making good progress in maths?



#### Do you think you are making good progress in art?



### Do you think you are making good progress in computing?



#### Do you think you are making good progress in design technology?



#### Do you think you are making good progress in a foreign language (MFL)?



#### Do you think you are making good progress in geography?



#### Do you think you are making good progress in history?



#### Do you think you are making good progress in music?



#### Do you think you are making good progress in PE?



#### Do you think you are making good progress in RE?



#### Do you think you are making good progress in science?



#### Do you think you are making good progress in topic work?



## **Section 3: About your lessons**

Thinking about your classes and work in lessons.

#### Do your teachers encourage you to do your best?



#### Do your teachers show you how to improve and get better at your work?



#### Do your teachers listen to your ideas?



#### Do you get help with your work in lessons if you get stuck?



#### Do you learn things which are