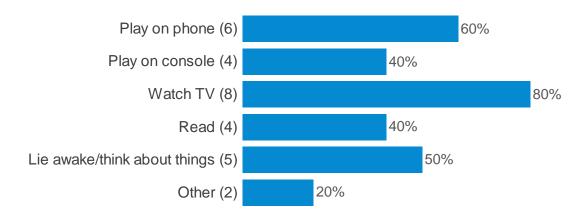

w many days did you eat food that wasn't prepared at home (for example, burgers, pizza, pasties, sandwiches)?



## Think just about yesterday, how many energy drinks did you have (not including sports or isotonic drinks)?



#### Have you ever drunk alcohol?



#### Does anyone you live with smoke?



#### Does anyone you live with smoke inside your home?



#### Does anyone smoke inside the car if you are travelling in it?



#### Have you ever smoked cigarettes?



#### Have you ever vaped?



#### How often do you usually clean your teeth?



#### What time do you go to bed on a weekday?



#### What time do you go to sleep on a weekday?



## What time do you go to bed on a weekend?



## What time do you go to sleep on a weekend?



#### What do you do in bed before going to sleep?



#### On how many days were you physically active for at least an hour in the last week?



#### On most days, how do you travel to school?



#### Do you join in any after school clubs?



#### Would you like to?

Yes (-)

No (-)

#### Do you join in any clubs outside of school?



#### Would you like to?



#### Approximately, how often do you visit a theatre?



#### Approximately, how often do you visit a cinema?



#### Approximately, how often do you visit a library?



## Approximately, how often do you visit a museum?



#### Approximately, how often do you read at home?



#### Approximately, how often do you visit a leisure centre?



## Approximately, how often do you go to parks/open spaces?