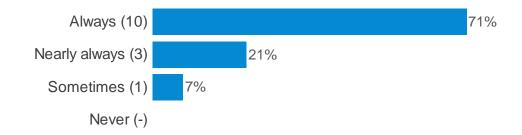

school teach you about how to keep safe online?



#### Do you have your own mobile phone?



#### How much do you text or use messaging apps?



#### How much do you play on a gaming platform?



#### How much do you talk online using a gaming platform?



### How much do you message online using a gaming platform?



#### How much do you use apps?



#### How much do you use social media?



#### Which social media sites do you use?



#### **Section 6: About school**

#### Thinking about your school...

#### Do you feel you belong to your school?



#### Are you encouraged to use your imagination at school?



#### Does your school listen to your ideas?



## Do you think pupils in your school help make some of the decisions?



#### Does your school tell you when you have done well?



#### Do you like going to school?



## Does your school teach you to be fair to everyone regardless of background or characteristics?



## If you had a problem, either at school or outside of school, who would you go to for help?



#### Do you know if your school has a school nurse?



## Section 7: Your health and wellbeing

Please say how much you agree or disagree with the following statements...

#### At school I can work to the best of my ability



#### I can cope if things are difficult in my day to day life



#### On a daily basis I can get things done



#### I feel I can make things better at school



#### I feel I can make things better at home



### Did you have breakfast today?



## Where did you have breakfast?



## Thinking about yesterday, how many portions of fru