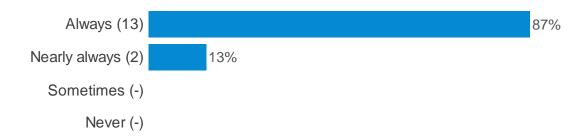

g good progress in history?



#### Do you think you are making good progress in music?



#### Do you think you are making good progress in PE?



#### Do you think you are making good progress in RE?



#### Do you think you are making good progress in science?



#### Do you think you are making good progress in topic work?



## **Section 3: About your lessons**

Thinking about your classes and work in lessons.

#### Do your teachers encourage you to do your best?



#### Do your teachers show you how to improve and get better at your work?



#### Do your teachers listen to your ideas?



#### Do you get help with your work in lessons if you get stuck?



#### Do you learn things which are useful to you?



#### Do you feel like you belong to your class?



#### Do you get homework?



#### Does your homework help you learn more?



#### Section 4: Being safe in school

#### Do you feel that your classmates behave well?



#### If anyone behaves inappropriately, does your teacher or another adult stop them?



#### Thinking about how safe you feel...

#### Do you feel safe crossing roads on the way to school?



#### Do you feel safe in the classroom?



#### Do you feel safe at break times?



#### Do you feel safe on school trips?



#### Do you feel safe when you are at home?



#### Do you feel safe when you are in your local neighbourhood?



#### If you were to feel unsafe, do you know where to go in school for help?



#### Have you ever been bullied at school?



#### Was it during the current school year?



#### Did you tell a member of staff at school that t