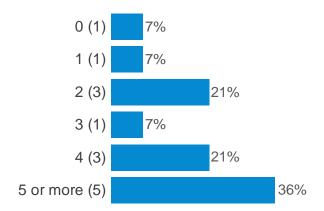

## Thinking about yesterday, how many portions of fruit and vegetables did you eat (including salad; fresh, frozen or tinned vegetables; fresh, tinned or dried fruit)?