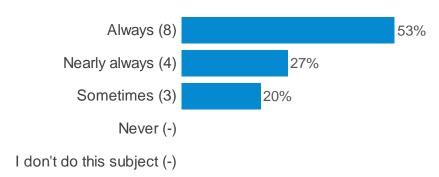

you are making good progress in writing?



#### Do you think you are making good progress in spelling?



#### Do you think you are making good progress in maths?



#### Do you think you are making good progress in art?



### Do you think you are making good progress in computing?



#### Do you think you are making good progress in design technology?



#### Do you think you are making good progress in a foreign language (MFL)?



#### Do you think you are making good progress in geography?



#### Do you think you are making good progress in history?



#### Do you think you are making good progress in music?



#### Do you think you are making good progress in PE?



#### Do you think you are making good progress in RE?



#### Do you think you are making good progress in science?



#### Do you think you are making good progress in topic work?



## **Section 3: About your lessons**

Thinking about your classes and work in lessons.

#### Do your teachers encourage you to do your best?



#### Do your teachers show you how to improve and get better at your work?



#### Do your teachers listen to your ideas?



#### Do you get help with your work in lessons if you get stuck?



#### Do you learn things which are useful to you?



#### Do you feel like you belong to your class?



#### Do you get homework?



#### Does your homework help you learn more?



#### Section 4: Being safe in school

#### Do you feel that your classmates behave well?



#### If anyone behaves inappropriately, does your teacher or another adult stop them?



#### Thinking about how safe you f