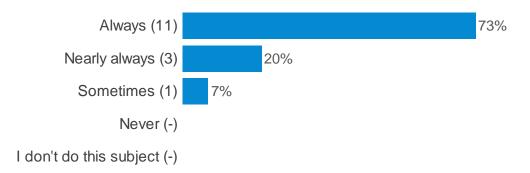

the subjects that are listed below...

#### Do you think you are making good progress in reading?



#### Do you think you are making good progress in writing?



#### Do you think you are making good progress in spelling?



#### Do you think you are making good progress in maths?



#### Do you think you are making good progress in art?



### Do you think you are making good progress in computing?



#### Do you think you are making good progress in design technology?



#### Do you think you are making good progress in a foreign language (MFL)?



#### Do you think you are making good progress in geography?



#### Do you think you are making good progress in history?



#### Do you think you are making good progress in music?



#### Do you think you are making good progress in PE?



#### Do you think you are making good progress in RE?



#### Do you think you are making good progress in science?



#### Do you think you are making good progress in topic work?



## **Section 3: About your lessons**

Thinking about your classes and work in lessons.

#### Do your teachers encourage you to do your best?



#### Do your teachers show you how to improve and get better at your work?



#### Do your teachers listen to your ideas?



#### Do you get help with your work in lessons if you get stuck?



#### Do you learn things which are useful to you?



#### Do you feel like you belong to your class?



#### Do you get homework?



#### Does your homework help you learn more?



#### Section 4: Being safe in school

#### Do you feel that your classmates behave well?



####