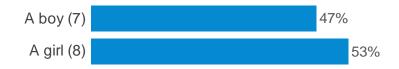

# Student Voice Survey of Primary Schools in County Durham 2019

## **Byers Green Primary**

## **Year 6 Report**

The Student Voice Survey captures the views and experiences of children and young people attending school in County Durham.

Responses were received from 15 students.

This report contains the results of all quantitative questions asked, for just Year 6 pupils of the school.

## **Contents**

Section 1: About you Page 3

Section 2: Achievement Page 4

Section 3: About your lessons Page 8

Section 4: Being safe in school Page 10

Section 5: Being safe online Page 13

Section 6: About school Page 16

Section 7: Your health and wellbeing Page 19

## **Section 1: About you**

## Which year group are you in?



#### Are you:



#### Are you a young carer?



## Do you feel your school supports you in your caring role?



#### **Section 2: Achievement**

Thinking about how well you are doing in the subjects that are listed below...

#### Do you think you are making good progress in reading?



#### Do you think you are making good progress in writing?



#### Do you think you are making good progress in spelling?



#### Do you think you are making good progress in maths?



#### Do you think you are making good progress in art?



### Do you think you are making good progress in computing?



#### Do you think you are making good progress in design technology?



#### Do you think you are making good progress in a foreign language (MFL)?



#### Do you think you are making good progress in geography?



#### Do