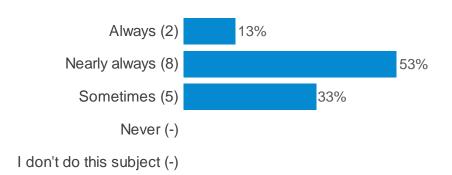

u are making good progress in spelling?



#### Do you think you are making good progress in maths?



#### Do you think you are making good progress in art?



### Do you think you are making good progress in computing?



#### Do you think you are making good progress in design technology?



#### Do you think you are making good progress in a foreign language (MFL)?



#### Do you think you are making good progress in geography?



#### Do you think you are making good progress in history?



#### Do you think you are making good progress in music?



#### Do you think you are making good progress in PE?



#### Do you think you are making good progress in RE?



#### Do you think you are making good progress in science?



#### Do you think you are making good progress in topic work?



## **Section 3: About your lessons**

Thinking about your classes and work in lessons.

#### Do your teachers encourage you to do your best?



#### Do your teachers show you how to improve and get better at your work?



#### Do your teachers listen to your ideas?



#### Do you get help with your work in lessons if you get stuck?



#### Do you learn things which are useful to you?



#### Do you feel like you belong to your class?



#### Do you get homework?



#### Does your homework help you learn more?



#### Section 4: Being safe in school

#### Do you feel that your classmates behave well?



#### If anyone behaves inappropriately, does your teacher or another adult stop them?



#### Thinking about how safe you feel...

#### Do you feel safe crossing roads on the way to school