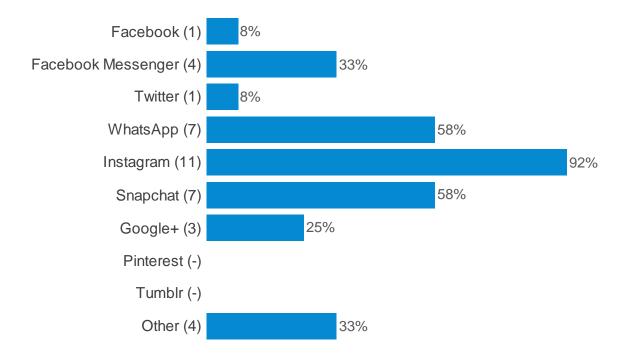

year?



#### Did you tell a member of staff at school that this was happening?



#### As a result of telling a member of staff, did things improve?

Yes (-)

No (-)

## Have you ever felt unsafe online, or been bullied online, including on social media?



## When this happened, did you tell an adult about it?



## Section 5: Being safe online

#### Does school teach you about how to keep safe online?



#### Do you have your own mobile phone?



#### How much do you text or use messaging apps?



#### How much do you play on a gaming platform?



#### How much do you talk online using a gaming platform?



### How much do you message online using a gaming platform?



#### How much do you use apps?



#### How much do you use social media?



#### Which social media sites do you use?



#### **Section 6: About school**

#### Thinking about your school...

#### Do you feel you belong to your school?



#### Are you encouraged to use your imagination at school?



#### Does your school listen to your ideas?



## Do you think pupils in your school help make some of the decisions?



#### Does your school tell you when you have done well?



#### Do you like going to school?



## Does your school teach you to be fair to everyone regardless of background or characteristics?



## If you had a problem, either at school or outside of school, who would you go to for help?



#### Do you know if your school has a school nurse?



## Section 7: Your health and wellbeing

Please say how much you agree or disagree with the following statements...

#### At school I can work to the