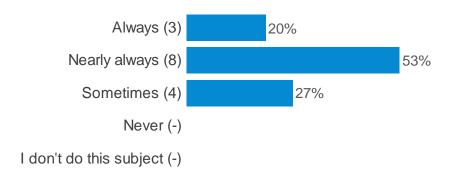

you are making good progress in reading?



#### Do you think you are making good progress in writing?



#### Do you think you are making good progress in spelling?



#### Do you think you are making good progress in maths?



#### Do you think you are making good progress in art?



### Do you think you are making good progress in computing?



#### Do you think you are making good progress in design technology?



#### Do you think you are making good progress in a foreign language (MFL)?



#### Do you think you are making good progress in geography?



#### Do you think you are making good progress in history?



#### Do you think you are making good progress in music?



#### Do you think you are making good progress in PE?



#### Do you think you are making good progress in RE?



#### Do you think you are making good progress in science?



#### Do you think you are making good progress in topic work?



## **Section 3: About your lessons**

Thinking about your classes and work in lessons.

#### Do your teachers encourage you to do your best?



#### Do your teachers show you how to improve and get better at your work?



#### Do your teachers listen to your ideas?



#### Do you get help with your work in lessons if you get stuck?



#### Do you learn things which are useful to you?



#### Do you feel like you belong to your class?



#### Do you get homework?



#### Does your homework help you learn more?



#### Section 4: Being safe in school

#### Do you feel that your classmates behave well?



#### If anyone behaves inappropriately, does your teacher or