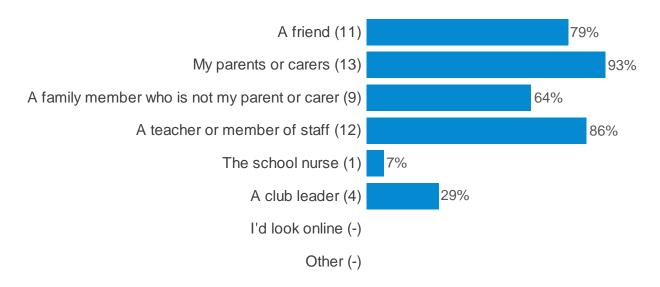

## If you had a problem, either at school or outside of school, who would you go to for help?