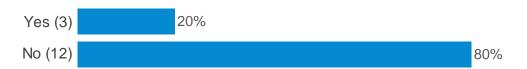

her or another adult stop them?



#### Thinking about how safe you feel...

#### Do you feel safe crossing roads on the way to school?



#### Do you feel safe in the classroom?



#### Do you feel safe at break times?



#### Do you feel safe on school trips?



#### Do you feel safe when you are at home?



#### Do you feel safe when you are in your local neighbourhood?



#### If you were to feel unsafe, do you know where to go in school for help?



#### Have you ever been bullied at school?



#### Was it during the current school year?



#### Did you tell a member of staff at school that this was happening?



#### As a result of telling a member of staff, did things improve?

Yes (-)

No (-)

## Have you ever felt unsafe online, or been bullied online, including on social media?



## When this happened, did you tell an adult about it?



## Section 5: Being safe online

#### Does school teach you about how to keep safe online?



#### Do you have your own mobile phone?



#### How much do you text or use messaging apps?



#### How much do you play on a gaming platform?



#### How much do you talk online using a gaming platform?



### How much do you message online using a gaming platform?



#### How much do you use apps?



#### How much do you use social media?



#### Which social media sites do you use?



#### **Section 6: About school**

#### Thinking about your school...

#### Do you feel you belong to your school?



#### Are you encouraged to use your imagination at school?



#### Does your school listen to your ideas?



## Do you think pupils in you