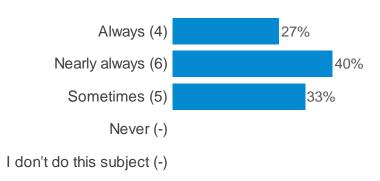

ents.

This report contains the results of all quantitative questions asked, for just Year 6 pupils of the school.

## **Contents**

Section 1: About you Page 3

Section 2: Achievement Page 4

Section 3: About your lessons Page 8

Section 4: Being safe in school Page 10

Section 5: Being safe online Page 13

Section 6: About school Page 16

Section 7: Your health and wellbeing Page 19

## **Section 1: About you**

## Which year group are you in?



#### Are you:



#### Are you a young carer?



## Do you feel your school supports you in your caring role?



#### **Section 2: Achievement**

Thinking about how well you are doing in the subjects that are listed below...

#### Do you think you are making good progress in reading?



#### Do you think you are making good progress in writing?



#### Do you think you are making good progress in spelling?



#### Do you think you are making good progress in maths?



#### Do you think you are making good progress in art?



### Do you think you are making good progress in computing?



#### Do you think you are making good progress in design technology?



#### Do you think you are making good progress in a foreign language (MFL)?



#### Do you think you are making good progress in geography?



#### Do you think you are making good progress in history?



#### Do you think you are making good progress in music?



#### Do you think you are making good progress in PE?



#### Do you think you are making good progress in RE?



#### Do you think you are making good progress in science?



#### Do you think you are making good pro