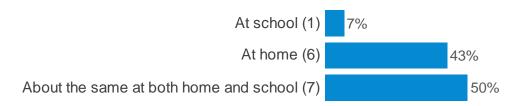

### Where do you eat the most fruit and vegetables?

Thinking about last week, how many days did you eat food that wasn't prepared at home (for example, burgers, pizza, pasties, sandwiches)?