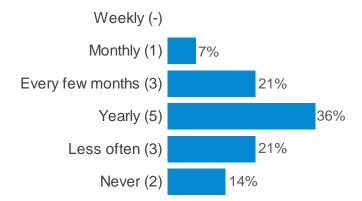

Does anyone smoke inside the car if you are travelling in it?



#### Have you ever smoked cigarettes?



#### Have you ever vaped?



#### How often do you usually clean your teeth?



#### What time do you go to bed on a weekday?



#### What time do you go to sleep on a weekday?



## What time do you go to bed on a weekend?



## What time do you go to sleep on a weekend?



#### What do you do in bed before going to sleep?



#### On how many days were you physically active for at least an hour in the last week?



#### On most days, how do you travel to school?



#### Do you join in any after school clubs?



#### Would you like to?

Yes (-)

No (-)

#### Do you join in any clubs outside of school?



#### Would you like to?



#### Approximately, how often do you visit a theatre?



#### Approximately, how often do you visit a cinema?



#### Approximately, how often do you visit a library?



## Approximately, how often do you visit a museum?



#### Approximately, how often do you read at home?



#### Approximately, how often do you visit a leisure centre?



## Approximately, how often do you go to parks/open spaces?