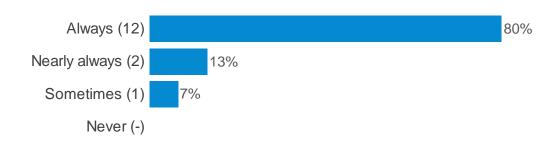

gress in a foreign language (MFL)?



#### Do you think you are making good progress in geography?



#### Do you think you are making good progress in history?



#### Do you think you are making good progress in music?



#### Do you think you are making good progress in PE?



#### Do you think you are making good progress in RE?



#### Do you think you are making good progress in science?



#### Do you think you are making good progress in topic work?



## **Section 3: About your lessons**

Thinking about your classes and work in lessons.

#### Do your teachers encourage you to do your best?



#### Do your teachers show you how to improve and get better at your work?



#### Do your teachers listen to your ideas?



#### Do you get help with your work in lessons if you get stuck?



#### Do you learn things which are useful to you?



#### Do you feel like you belong to your class?



#### Do you get homework?



#### Does your homework help you learn more?



#### Section 4: Being safe in school

#### Do you feel that your classmates behave well?



#### If anyone behaves inappropriately, does your teacher or another adult stop them?



#### Thinking about how safe you feel...

#### Do you feel safe crossing roads on the way to school?



#### Do you feel safe in the classroom?



#### Do you feel safe at break times?



#### Do you feel safe on school trips?



#### Do you feel safe when you are at home?



#### Do you feel safe when you are in your local neighbourhood?



#### If you were to feel unsafe, do you know where to go in school for help?



#### Have yo