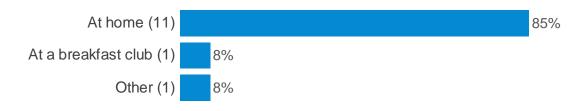

## Does your school tell you when you have done well?



#### Do you like going to school?



## Does your school teach you to be fair to everyone regardless of background or characteristics?



## If you had a problem, either at school or outside of school, who would you go to for help?



#### Do you know if your school has a school nurse?



## Section 7: Your health and wellbeing

Please say how much you agree or disagree with the following statements...

#### At school I can work to the best of my ability



#### I can cope if things are difficult in my day to day life



#### On a daily basis I can get things done



#### I feel I can make things better at school



#### I feel I can make things better at home



### Did you have breakfast today?



## Where did you have breakfast?



## Thinking about yesterday, how many portions of fruit and vegetables did you eat (including salad; fresh, frozen or tinned vegetables; fresh, tinned or dried fruit)?



### Where do you eat the most fruit and vegetables?



Thinking about last week, how many days did you eat food that wasn't prepared at home (for example, burgers, pizza, pasties, sandwiches)?



## Think just about yesterday, how many energy drinks did you have (not including sports or isotonic drinks)?



#### Have you ever drunk alcohol?



#### Does anyone you live with smoke?



#### Does anyone you live with smoke inside your home?



#### Does anyone smoke inside the car if you are travelling in it?



#### Have you ever smoked cigarettes?



#### Have you ever vaped?



#### How often do you usually clean your t