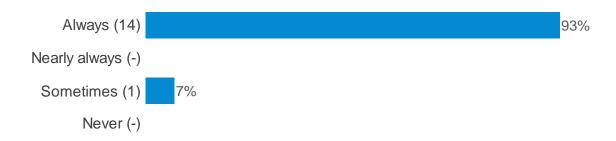

how to improve and get better at your work?



#### Do your teachers listen to your ideas?



#### Do you get help with your work in lessons if you get stuck?



#### Do you learn things which are useful to you?



#### Do you feel like you belong to your class?



#### Do you get homework?



#### Does your homework help you learn more?



#### Section 4: Being safe in school

#### Do you feel that your classmates behave well?



#### If anyone behaves inappropriately, does your teacher or another adult stop them?



#### Thinking about how safe you feel...

#### Do you feel safe crossing roads on the way to school?



#### Do you feel safe in the classroom?



#### Do you feel safe at break times?



#### Do you feel safe on school trips?



#### Do you feel safe when you are at home?



#### Do you feel safe when you are in your local neighbourhood?



#### If you were to feel unsafe, do you know where to go in school for help?



#### Have you ever been bullied at school?



#### Was it during the current school year?



#### Did you tell a member of staff at school that this was happening?



#### As a result of telling a member of staff, did things improve?

Yes (-)

No (-)

## Have you ever felt unsafe online, or been bullied online, including on social media?



## When this happened, did you tell an adult about it?



## Section 5: Being safe online

#### Does school teach you about how to keep safe online?



#### Do you have your own mobile phone?



#### How much do you text or use messaging apps?



#### How much do you play on a gaming platform?



#### How m