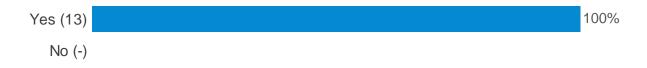

u get stuck?



#### Do you learn things which are useful to you?



#### Do you feel like you belong to your class?



#### Do you get homework?



#### Does your homework help you learn more?



#### Section 4: Being safe in school

#### Do you feel that your classmates behave well?



#### If anyone behaves inappropriately, does your teacher or another adult stop them?



#### Thinking about how safe you feel...

#### Do you feel safe crossing roads on the way to school?



#### Do you feel safe in the classroom?



#### Do you feel safe at break times?



#### Do you feel safe on school trips?



#### Do you feel safe when you are at home?



#### Do you feel safe when you are in your local neighbourhood?



#### If you were to feel unsafe, do you know where to go in school for help?



#### Have you ever been bullied at school?



#### Was it during the current school year?



#### Did you tell a member of staff at school that this was happening?



#### As a result of telling a member of staff, did things improve?

Yes (-)

No (-)

## Have you ever felt unsafe online, or been bullied online, including on social media?



## When this happened, did you tell an adult about it?



## Section 5: Being safe online

#### Does school teach you about how to keep safe online?



#### Do you have your own mobile phone?



#### How much do you text or use messaging apps?



#### How much do you play on a gaming platform?



#### How much do you talk online using a gaming platform?



### How much do you message online using a gaming platform?



#### How much do you use apps?