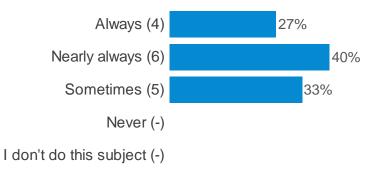

school in County Durham.

Responses were received from 15 students.

This report contains the results of all quantitative questions asked, for just Year 6 pupils of the school.

## **Contents**

Section 1: About you Page 3

Section 2: Achievement Page 4

Section 3: About your lessons Page 8

Section 4: Being safe in school Page 10

Section 5: Being safe online Page 13

Section 6: About school Page 16

Section 7: Your health and wellbeing Page 19

## **Section 1: About you**

## Which year group are you in?



#### Are you:



#### Are you a young carer?



## Do you feel your school supports you in your caring role?



#### **Section 2: Achievement**

Thinking about how well you are doing in the subjects that are listed below...

#### Do you think you are making good progress in reading?



#### Do you think you are making good progress in writing?



#### Do you think you are making good progress in spelling?



#### Do you think you are making good progress in maths?



#### Do you think you are making good progress in art?



### Do you think you are making good progress in computing?



#### Do you think you are making good progress in design technology?



#### Do you think you are making good progress in a foreign language (MFL)?



#### Do you think you are making good progress in geography?



#### Do you think you are making good progress in history?



#### Do you think you are making good progress in music?



#### Do you think you are making good progress in PE?



#### Do you think you are making good progress in RE?



#### Do you think you are making good pro