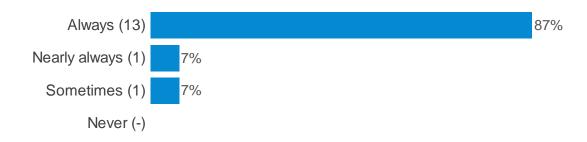

e making good progress in science?



#### Do you think you are making good progress in topic work?



## **Section 3: About your lessons**

Thinking about your classes and work in lessons.

#### Do your teachers encourage you to do your best?



#### Do your teachers show you how to improve and get better at your work?



#### Do your teachers listen to your ideas?



#### Do you get help with your work in lessons if you get stuck?



#### Do you learn things which are useful to you?



#### Do you feel like you belong to your class?



#### Do you get homework?



#### Does your homework help you learn more?



#### Section 4: Being safe in school

#### Do you feel that your classmates behave well?



#### If anyone behaves inappropriately, does your teacher or another adult stop them?



#### Thinking about how safe you feel...

#### Do you feel safe crossing roads on the way to school?



#### Do you feel safe in the classroom?



#### Do you feel safe at break times?



#### Do you feel safe on school trips?



#### Do you feel safe when you are at home?



#### Do you feel safe when you are in your local neighbourhood?



#### If you were to feel unsafe, do you know where to go in school for help?



#### Have you ever been bullied at school?



#### Was it during the current school year?



#### Did you tell a member of staff at school that this was happening?



#### As a result of telling a member of staff, did things improve?

Yes (-)

No (-)

## Have you ever felt unsafe online, or been bullied online, including on social media?



## When this happened, did you