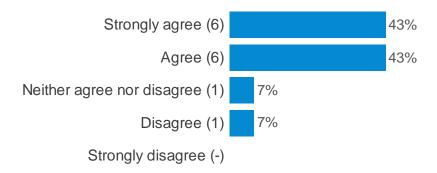

## Does your school listen to your ideas?



## Do you think pupils in your school help make some of the decisions?



#### Does your school tell you when you have done well?



#### Do you like going to school?



## Does your school teach you to be fair to everyone regardless of background or characteristics?



## If you had a problem, either at school or outside of school, who would you go to for help?



#### Do you know if your school has a school nurse?



## Section 7: Your health and wellbeing

Please say how much you agree or disagree with the following statements...

#### At school I can work to the best of my ability



#### I can cope if things are difficult in my day to day life



#### On a daily basis I can get things done



#### I feel I can make things better at school



#### I feel I can make things better at home



### Did you have breakfast today?



## Where did you have breakfast?



## Thinking about yesterday, how many portions of fruit and vegetables did you eat (including salad; fresh, frozen or tinned vegetables; fresh, tinned or dried fruit)?



### Where do you eat the most fruit and vegetables?



Thinking about last week, how many days did you eat food that wasn't prepared at home (for example, burgers, pizza, pasties, sandwiches)?



## Think just about yesterday, how many energy drinks did you have (not including sports or isotonic drinks)?



#### Have you ever drunk alcohol?



#### Does anyone you live with smoke?



#### Does anyone you live with smoke inside your home?



#### Does anyone smoke inside the car if you are travelling i