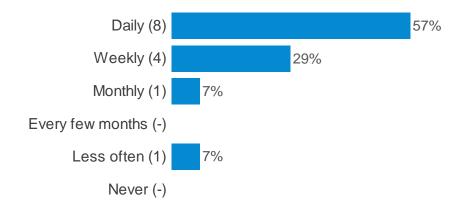

a weekday?



#### What time do you go to sleep on a weekday?



## What time do you go to bed on a weekend?



## What time do you go to sleep on a weekend?



#### What do you do in bed before going to sleep?



#### On how many days were you physically active for at least an hour in the last week?



#### On most days, how do you travel to school?



#### Do you join in any after school clubs?



#### Would you like to?

Yes (-)

No (-)

#### Do you join in any clubs outside of school?



#### Would you like to?



#### Approximately, how often do you visit a theatre?



#### Approximately, how often do you visit a cinema?



#### Approximately, how often do you visit a library?



## Approximately, how often do you visit a museum?



#### Approximately, how often do you read at home?



#### Approximately, how often do you visit a leisure centre?



## Approximately, how often do you go to parks/open spaces?