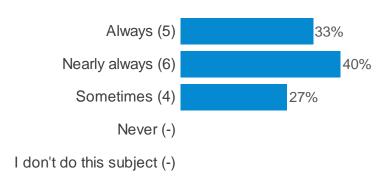

school supports you in your caring role?



#### **Section 2: Achievement**

Thinking about how well you are doing in the subjects that are listed below...

#### Do you think you are making good progress in reading?



#### Do you think you are making good progress in writing?



#### Do you think you are making good progress in spelling?



#### Do you think you are making good progress in maths?



#### Do you think you are making good progress in art?



### Do you think you are making good progress in computing?



#### Do you think you are making good progress in design technology?



#### Do you think you are making good progress in a foreign language (MFL)?



#### Do you think you are making good progress in geography?



#### Do you think you are making good progress in history?



#### Do you think you are making good progress in music?



#### Do you think you are making good progress in PE?



#### Do you think you are making good progress in RE?



#### Do you think you are making good progress in science?



#### Do you think you are making good progress in topic work?



## **Section 3: About your lessons**

Thinking about your classes and work in lessons.

#### Do your teachers encourage you to do your best?



#### Do your teachers show you how to improve and get better at your work?



#### Do your teachers listen to your ideas?



#### Do you get help with your work in lessons if you get stuck?



#### Do you learn things which are useful to you?



#### Do you feel like you belong to your class?



#### Do you get homework?



#### Does your homework hel