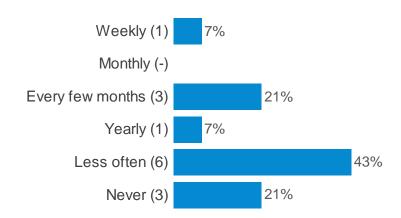

ve you ever vaped?



#### How often do you usually clean your teeth?



#### What time do you go to bed on a weekday?



#### What time do you go to sleep on a weekday?



## What time do you go to bed on a weekend?



## What time do you go to sleep on a weekend?



#### What do you do in bed before going to sleep?



#### On how many days were you physically active for at least an hour in the last week?



#### On most days, how do you travel to school?



#### Do you join in any after school clubs?



#### Would you like to?

Yes (-)

No (-)

#### Do you join in any clubs outside of school?



#### Would you like to?



#### Approximately, how often do you visit a theatre?



#### Approximately, how often do you visit a cinema?



#### Approximately, how often do you visit a library?



## Approximately, how often do you visit a museum?



#### Approximately, how often do you read at home?



#### Approximately, how often do you visit a leisure centre?



## Approximately, how often do you go to parks/open spaces?