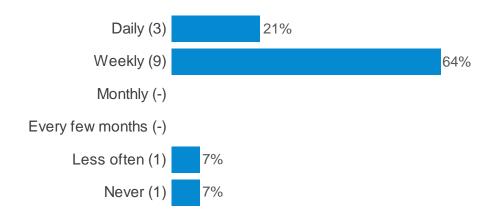

#### On how many days were you physically active for at least an hour in the last week?