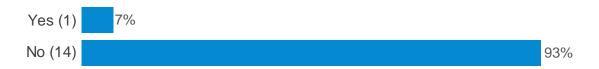

# Student Voice Survey of Primary Schools in County Durham 2019

## **Byers Green Primary**

## **Year 6 Report**

The Student Voice Survey captures the views and experiences of children and young people attending school in County Durham.

Responses were received from 15 students.

This report contains the results of all quantitative questions asked, for just Year 6 pupils of the school.

## **Contents**

Section 1: About you Page 3

Section 2: Achievement Page 4

Section 3: About your lessons Page 8

Section 4: Being safe in school Page 10

Section 5: Being safe online Page 13

Section 6: About school Page 16

Section 7: Your health and wellbeing Page 19

## **Section 1: About you**

## Which year group are you in?



#### Are you:



#### Are you a young carer?



## Do you feel your school supports you in your caring role?



#### **Section 2: Achievement**

Thinking about how well you are doing in the subjects that are listed below...

#### Do you think you are making good progress in reading?



#### Do you think you are making good progress in writing?



#### Do you think you are making good progress in spelling?



#### Do you think you are making good progress in maths?



#### Do you think you are making good progress in art?



### Do you think you are making good progress in computing?



#### Do you think you are making good progress in design technology?



#### Do you think you are making good progress in a foreign language (MFL)?



#### Do you think you are making good progress in geography?



#### Do you think you are making good