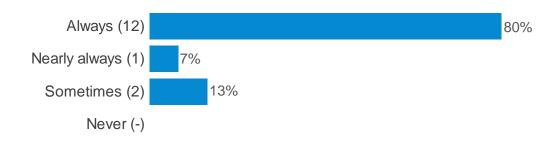

# **Section 3: About your lessons**

Thinking about your classes and work in lessons.

#### Do your teachers encourage you to do your best?



#### Do your teachers show you how to improve and get better at your work?



#### Do your teachers listen to your ideas?



#### Do you get help with your work in lessons if you get stuck?



#### Do you learn things which are useful to you?



#### Do you feel like you belong to your class?



#### Do you get homework?



#### Does your homework help you learn more?



#### Section 4: Being safe in school

#### Do you feel that your classmates behave well?



#### If anyone behaves inappropriately, does your teacher or another adult stop them?



#### Thinking about how safe you feel...

#### Do you feel safe crossing roads on the way to school?



#### Do you feel safe in the classroom?



#### Do you feel safe at break times?



#### Do you feel safe on school trips?



#### Do you feel safe when you are at home?



#### Do you feel safe when you are in your local neighbourhood?



#### If you were to feel unsafe, do you know where to go in school for help?



#### Have you ever been bullied at school?



#### Was it during the current school year?



#### Did you tell a member of staff at school that this was happening?



#### As a result of telling a member of staff, did things improve?

Yes (-)

No (-)

## Have you ever felt unsafe online, or been bullied online, including on social media?



## When this happened, did you tell an adult about it?



## Section 5: Being safe online

#### Does school teach you about how to keep