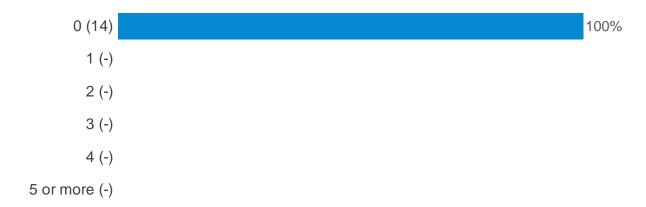

can work to the best of my ability



#### I can cope if things are difficult in my day to day life



#### On a daily basis I can get things done



#### I feel I can make things better at school



#### I feel I can make things better at home



### Did you have breakfast today?



## Where did you have breakfast?



## Thinking about yesterday, how many portions of fruit and vegetables did you eat (including salad; fresh, frozen or tinned vegetables; fresh, tinned or dried fruit)?



### Where do you eat the most fruit and vegetables?



Thinking about last week, how many days did you eat food that wasn't prepared at home (for example, burgers, pizza, pasties, sandwiches)?



## Think just about yesterday, how many energy drinks did you have (not including sports or isotonic drinks)?



#### Have you ever drunk alcohol?



#### Does anyone you live with smoke?



#### Does anyone you live with smoke inside your home?



#### Does anyone smoke inside the car if you are travelling in it?



#### Have you ever smoked cigarettes?



#### Have you ever vaped?



#### How often do you usually clean your teeth?



#### What time do you go to bed on a weekday?



#### What time do you go to sleep on a weekday?



## What time do you go to bed on a weekend?



## What time do you go to sleep on a weekend?



#### What do you do in bed before going to sleep?



#### On how many days were you physically active for at least an hour in the last week?



#### On most days, how do you travel to school?



#### Do you join in any after school clubs?



#### Would you like to?

Yes (-)