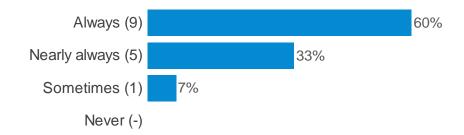

nk you are making good progress in geography?



#### Do you think you are making good progress in history?



#### Do you think you are making good progress in music?



#### Do you think you are making good progress in PE?



#### Do you think you are making good progress in RE?



#### Do you think you are making good progress in science?



#### Do you think you are making good progress in topic work?



## **Section 3: About your lessons**

Thinking about your classes and work in lessons.

#### Do your teachers encourage you to do your best?



#### Do your teachers show you how to improve and get better at your work?



#### Do your teachers listen to your ideas?



#### Do you get help with your work in lessons if you get stuck?



#### Do you learn things which are useful to you?



#### Do you feel like you belong to your class?



#### Do you get homework?



#### Does your homework help you learn more?



#### Section 4: Being safe in school

#### Do you feel that your classmates behave well?



#### If anyone behaves inappropriately, does your teacher or another adult stop them?



#### Thinking about how safe you feel...

#### Do you feel safe crossing roads on the way to school?



#### Do you feel safe in the classroom?



#### Do you feel safe at break times?



#### Do you feel safe on school trips?



#### Do you feel safe when you are at home?



#### Do you feel safe when you are in your local neighbourhood?



#### If you were to feel unsafe, do you know where to go in school for help?



#### Have you ever been bullied at school?



#### Was it during