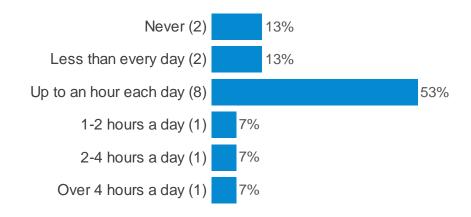

school trips?



#### Do you feel safe when you are at home?



#### Do you feel safe when you are in your local neighbourhood?



#### If you were to feel unsafe, do you know where to go in school for help?



#### Have you ever been bullied at school?



#### Was it during the current school year?



#### Did you tell a member of staff at school that this was happening?



#### As a result of telling a member of staff, did things improve?

Yes (-)

No (-)

## Have you ever felt unsafe online, or been bullied online, including on social media?



## When this happened, did you tell an adult about it?



## Section 5: Being safe online

#### Does school teach you about how to keep safe online?



#### Do you have your own mobile phone?



#### How much do you text or use messaging apps?



#### How much do you play on a gaming platform?



#### How much do you talk online using a gaming platform?



### How much do you message online using a gaming platform?



#### How much do you use apps?



#### How much do you use social media?



#### Which social media sites do you use?



#### **Section 6: About school**

#### Thinking about your school...

#### Do you feel you belong to your school?



#### Are you encouraged to use your imagination at school?



#### Does your school listen to your ideas?



## Do you think pupils in your school help make some of the decisions?



#### Does your school tell you when you have done well?



#### Do you like going to school?



## Does your school teach you to be fair to everyone regardless of background or characteristics?



## If