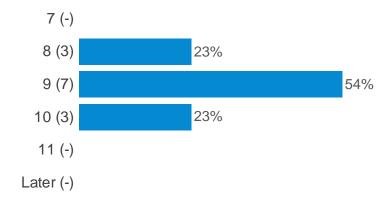

h, frozen or tinned vegetables; fresh, tinned or dried fruit)?



### Where do you eat the most fruit and vegetables?



Thinking about last week, how many days did you eat food that wasn't prepared at home (for example, burgers, pizza, pasties, sandwiches)?



## Think just about yesterday, how many energy drinks did you have (not including sports or isotonic drinks)?



#### Have you ever drunk alcohol?



#### Does anyone you live with smoke?



#### Does anyone you live with smoke inside your home?



#### Does anyone smoke inside the car if you are travelling in it?



#### Have you ever smoked cigarettes?



#### Have you ever vaped?



#### How often do you usually clean your teeth?



#### What time do you go to bed on a weekday?



#### What time do you go to sleep on a weekday?



## What time do you go to bed on a weekend?



## What time do you go to sleep on a weekend?



#### What do you do in bed before going to sleep?



#### On how many days were you physically active for at least an hour in the last week?



#### On most days, how do you travel to school?



#### Do you join in any after school clubs?



#### Would you like to?

Yes (-)

No (-)

#### Do you join in any clubs outside of school?



#### Would you like to?



#### Approximately, how often do you visit a theatre?



#### Approximately, how often do you visit a cinema?



#### Approximately, how often do you visit a library?



## Approximately, how often do you visit a museum?



#### Approximately, how often do you read at home?



#### Approximately, how often do you visit a leisure centre?