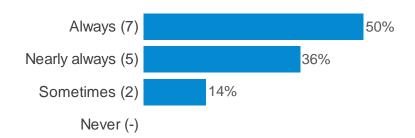

afe online?



#### Do you have your own mobile phone?



#### How much do you text or use messaging apps?



#### How much do you play on a gaming platform?



#### How much do you talk online using a gaming platform?



### How much do you message online using a gaming platform?



#### How much do you use apps?



#### How much do you use social media?



#### Which social media sites do you use?



#### **Section 6: About school**

#### Thinking about your school...

#### Do you feel you belong to your school?



#### Are you encouraged to use your imagination at school?



#### Does your school listen to your ideas?



## Do you think pupils in your school help make some of the decisions?



#### Does your school tell you when you have done well?



#### Do you like going to school?



## Does your school teach you to be fair to everyone regardless of background or characteristics?



## If you had a problem, either at school or outside of school, who would you go to for help?



#### Do you know if your school has a school nurse?



## Section 7: Your health and wellbeing

Please say how much you agree or disagree with the following statements...

#### At school I can work to the best of my ability



#### I can cope if things are difficult in my day to day life



#### On a daily basis I can get things done



#### I feel I can make things better at school



#### I feel I can make things better at home



### Did you have breakfast today?



## Where did you have breakfast?



## Thinking about yesterday, how many portions of fruit and vegetables did you eat (includ