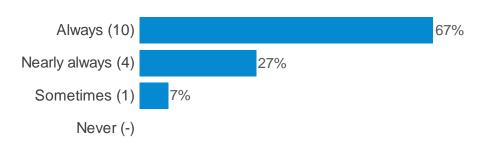

rs listen to your ideas?



#### Do you get help with your work in lessons if you get stuck?



#### Do you learn things which are useful to you?



#### Do you feel like you belong to your class?



#### Do you get homework?



#### Does your homework help you learn more?



#### Section 4: Being safe in school

#### Do you feel that your classmates behave well?



#### If anyone behaves inappropriately, does your teacher or another adult stop them?



#### Thinking about how safe you feel...

#### Do you feel safe crossing roads on the way to school?



#### Do you feel safe in the classroom?



#### Do you feel safe at break times?



#### Do you feel safe on school trips?



#### Do you feel safe when you are at home?



#### Do you feel safe when you are in your local neighbourhood?



#### If you were to feel unsafe, do you know where to go in school for help?



#### Have you ever been bullied at school?



#### Was it during the current school year?



#### Did you tell a member of staff at school that this was happening?



#### As a result of telling a member of staff, did things improve?

Yes (-)

No (-)

## Have you ever felt unsafe online, or been bullied online, including on social media?



## When this happened, did you tell an adult about it?



## Section 5: Being safe online

#### Does school teach you about how to keep safe online?



#### Do you have your own mobile phone?



#### How much do you text or use messaging apps?



#### How much do you play on a gaming platform?



#### How much do you talk online using a gaming platform?



### How much do