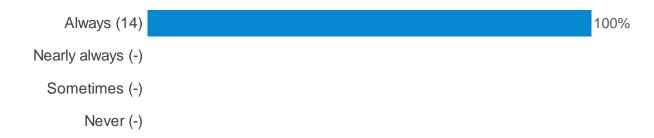

er of staff, did things improve?

Yes (-)

No (-)

## Have you ever felt unsafe online, or been bullied online, including on social media?



## When this happened, did you tell an adult about it?



## Section 5: Being safe online

#### Does school teach you about how to keep safe online?



#### Do you have your own mobile phone?



#### How much do you text or use messaging apps?



#### How much do you play on a gaming platform?



#### How much do you talk online using a gaming platform?



### How much do you message online using a gaming platform?



#### How much do you use apps?



#### How much do you use social media?



#### Which social media sites do you use?



#### **Section 6: About school**

#### Thinking about your school...

#### Do you feel you belong to your school?



#### Are you encouraged to use your imagination at school?



#### Does your school listen to your ideas?



## Do you think pupils in your school help make some of the decisions?



#### Does your school tell you when you have done well?



#### Do you like going to school?



## Does your school teach you to be fair to everyone regardless of background or characteristics?



## If you had a problem, either at school or outside of school, who would you go to for help?



#### Do you know if your school has a school nurse?



## Section 7: Your health and wellbeing

Please say how much you agree or disagree with the following statements...

#### At school I can work to the best of my ability



#### I can cope if things are difficult in my day to day life



#### On a daily basis I can g