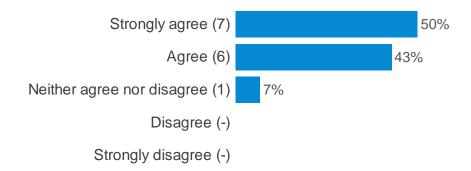

bout school**

#### Thinking about your school...

#### Do you feel you belong to your school?



#### Are you encouraged to use your imagination at school?



#### Does your school listen to your ideas?



## Do you think pupils in your school help make some of the decisions?



#### Does your school tell you when you have done well?



#### Do you like going to school?



## Does your school teach you to be fair to everyone regardless of background or characteristics?



## If you had a problem, either at school or outside of school, who would you go to for help?



#### Do you know if your school has a school nurse?



## Section 7: Your health and wellbeing

Please say how much you agree or disagree with the following statements...

#### At school I can work to the best of my ability



#### I can cope if things are difficult in my day to day life



#### On a daily basis I can get things done



#### I feel I can make things better at school



#### I feel I can make things better at home



### Did you have breakfast today?



## Where did you have breakfast?



## Thinking about yesterday, how many portions of fruit and vegetables did you eat (including salad; fresh, frozen or tinned vegetables; fresh, tinned or dried fruit)?



### Where do you eat the most fruit and vegetables?



Thinking about last week, how many days did you eat food that wasn't prepared at home (for example, burgers, pizza, pasties, sandwiches)?



## Think just about yesterday, how many energy drinks did you have (not including sports or isotonic drinks)?



#### Have you ever drunk alcohol?