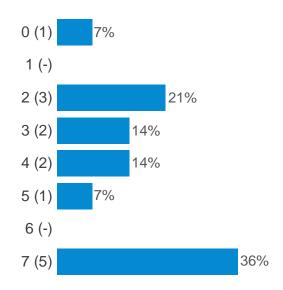

#### On how many days were you physically active for at least an hour in the last week?