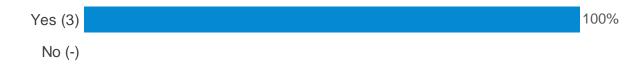

safe you feel...

#### Do you feel safe crossing roads on the way to school?



#### Do you feel safe in the classroom?



#### Do you feel safe at break times?



#### Do you feel safe on school trips?



#### Do you feel safe when you are at home?



#### Do you feel safe when you are in your local neighbourhood?



#### If you were to feel unsafe, do you know where to go in school for help?



#### Have you ever been bullied at school?



#### Was it during the current school year?



#### Did you tell a member of staff at school that this was happening?



#### As a result of telling a member of staff, did things improve?

Yes (-)

No (-)

## Have you ever felt unsafe online, or been bullied online, including on social media?



## When this happened, did you tell an adult about it?



## Section 5: Being safe online

#### Does school teach you about how to keep safe online?



#### Do you have your own mobile phone?



#### How much do you text or use messaging apps?



#### How much do you play on a gaming platform?



#### How much do you talk online using a gaming platform?



### How much do you message online using a gaming platform?



#### How much do you use apps?



#### How much do you use social media?



#### Which social media sites do you use?



#### **Section 6: About school**

#### Thinking about your school...

#### Do you feel you belong to your school?



#### Are you encouraged to use your imagination at school?



#### Does your school listen to your ideas?



## Do you think pupils in your school help make some of the decisions?



#### Does you