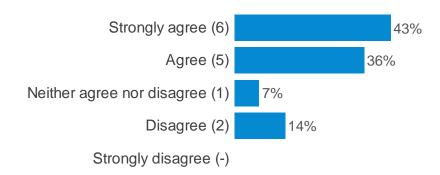

Do you think pupils in your school help make some of the decisions?



#### Does your school tell you when you have done well?



#### Do you like going to school?



## Does your school teach you to be fair to everyone regardless of background or characteristics?



## If you had a problem, either at school or outside of school, who would you go to for help?



#### Do you know if your school has a school nurse?



## Section 7: Your health and wellbeing

Please say how much you agree or disagree with the following statements...

#### At school I can work to the best of my ability



#### I can cope if things are difficult in my day to day life



#### On a daily basis I can get things done



#### I feel I can make things better at school



#### I feel I can make things better at home



### Did you have breakfast today?



## Where did you have breakfast?



## Thinking about yesterday, how many portions of fruit and vegetables did you eat (including salad; fresh, frozen or tinned vegetables; fresh, tinned or dried fruit)?



### Where do you eat the most fruit and vegetables?



Thinking about last week, how many days did you eat food that wasn't prepared at home (for example, burgers, pizza, pasties, sandwiches)?



## Think just about yesterday, how many energy drinks did you have (not including sports or isotonic drinks)?



#### Have you ever drunk alcohol?



#### Does anyone you live with smoke?



#### Does anyone you live with smoke inside your home?



#### Does anyone smoke inside the car if you are travelling in it?



#### Have you ever smoked cigarettes?