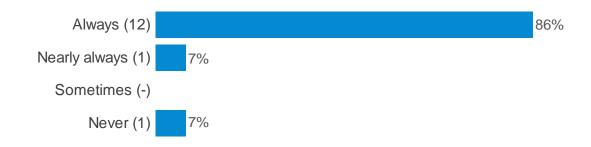

apps?



#### How much do you play on a gaming platform?



#### How much do you talk online using a gaming platform?



### How much do you message online using a gaming platform?



#### How much do you use apps?



#### How much do you use social media?



#### Which social media sites do you use?



#### **Section 6: About school**

#### Thinking about your school...

#### Do you feel you belong to your school?



#### Are you encouraged to use your imagination at school?



#### Does your school listen to your ideas?



## Do you think pupils in your school help make some of the decisions?



#### Does your school tell you when you have done well?



#### Do you like going to school?



## Does your school teach you to be fair to everyone regardless of background or characteristics?



## If you had a problem, either at school or outside of school, who would you go to for help?



#### Do you know if your school has a school nurse?



## Section 7: Your health and wellbeing

Please say how much you agree or disagree with the following statements...

#### At school I can work to the best of my ability



#### I can cope if things are difficult in my day to day life



#### On a daily basis I can get things done



#### I feel I can make things better at school



#### I feel I can make things better at home



### Did you have breakfast today?



## Where did you have breakfast?



## Thinking about yesterday, how many portions of fruit and vegetables did you eat (including salad; fresh, frozen or tinned vegetables; fresh, tinned or dried fruit)?



### Where do you eat