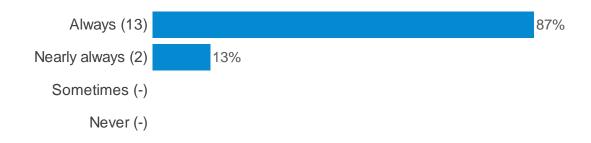

## Do you think you are making good progress in history?



#### Do you think you are making good progress in music?



#### Do you think you are making good progress in PE?



#### Do you think you are making good progress in RE?



#### Do you think you are making good progress in science?



#### Do you think you are making good progress in topic work?



## **Section 3: About your lessons**

Thinking about your classes and work in lessons.

#### Do your teachers encourage you to do your best?



#### Do your teachers show you how to improve and get better at your work?



#### Do your teachers listen to your ideas?



#### Do you get help with your work in lessons if you get stuck?



#### Do you learn things which are useful to you?



#### Do you feel like you belong to your class?



#### Do you get homework?



#### Does your homework help you learn more?



#### Section 4: Being safe in school

#### Do you feel that your classmates behave well?



#### If anyone behaves inappropriately, does your teacher or another adult stop them?



#### Thinking about how safe you feel...

#### Do you feel safe crossing roads on the way to school?



#### Do you feel safe in the classroom?



#### Do you feel safe at break times?



#### Do you feel safe on school trips?



#### Do you feel safe when you are at home?



#### Do you feel safe when you are in your local neighbourhood?



#### If you were to feel unsafe, do you know where to go in school for help?



#### Have you ever been bullied at school?



#### Was it during the current school year?



#### Did you tell a mem