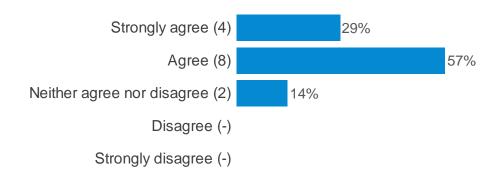

ncouraged to use your imagination at school?



#### Does your school listen to your ideas?



## Do you think pupils in your school help make some of the decisions?



#### Does your school tell you when you have done well?



#### Do you like going to school?



## Does your school teach you to be fair to everyone regardless of background or characteristics?



## If you had a problem, either at school or outside of school, who would you go to for help?



#### Do you know if your school has a school nurse?



## Section 7: Your health and wellbeing

Please say how much you agree or disagree with the following statements...

#### At school I can work to the best of my ability



#### I can cope if things are difficult in my day to day life



#### On a daily basis I can get things done



#### I feel I can make things better at school



#### I feel I can make things better at home



### Did you have breakfast today?



## Where did you have breakfast?



## Thinking about yesterday, how many portions of fruit and vegetables did you eat (including salad; fresh, frozen or tinned vegetables; fresh, tinned or dried fruit)?



### Where do you eat the most fruit and vegetables?



Thinking about last week, how many days did you eat food that wasn't prepared at home (for example, burgers, pizza, pasties, sandwiches)?



## Think just about yesterday, how many energy drinks did you have (not including sports or isotonic drinks)?



#### Have you ever drunk alcohol?



#### Does anyone you live with smoke?



#### Does anyone you live with smoke inside your home?



#### Does a