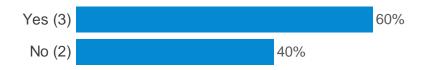

things done



#### I feel I can make things better at school



#### I feel I can make things better at home



### Did you have breakfast today?



## Where did you have breakfast?



## Thinking about yesterday, how many portions of fruit and vegetables did you eat (including salad; fresh, frozen or tinned vegetables; fresh, tinned or dried fruit)?



### Where do you eat the most fruit and vegetables?



Thinking about last week, how many days did you eat food that wasn't prepared at home (for example, burgers, pizza, pasties, sandwiches)?



## Think just about yesterday, how many energy drinks did you have (not including sports or isotonic drinks)?



#### Have you ever drunk alcohol?



#### Does anyone you live with smoke?



#### Does anyone you live with smoke inside your home?



#### Does anyone smoke inside the car if you are travelling in it?



#### Have you ever smoked cigarettes?



#### Have you ever vaped?



#### How often do you usually clean your teeth?



#### What time do you go to bed on a weekday?



#### What time do you go to sleep on a weekday?



## What time do you go to bed on a weekend?



## What time do you go to sleep on a weekend?



#### What do you do in bed before going to sleep?



#### On how many days were you physically active for at least an hour in the last week?



#### On most days, how do you travel to school?



#### Do you join in any after school clubs?



#### Would you like to?

Yes (-)

No (-)

#### Do you join in any clubs outside of school?



#### Would you like to?



#### Approximately, how often do you visit a the