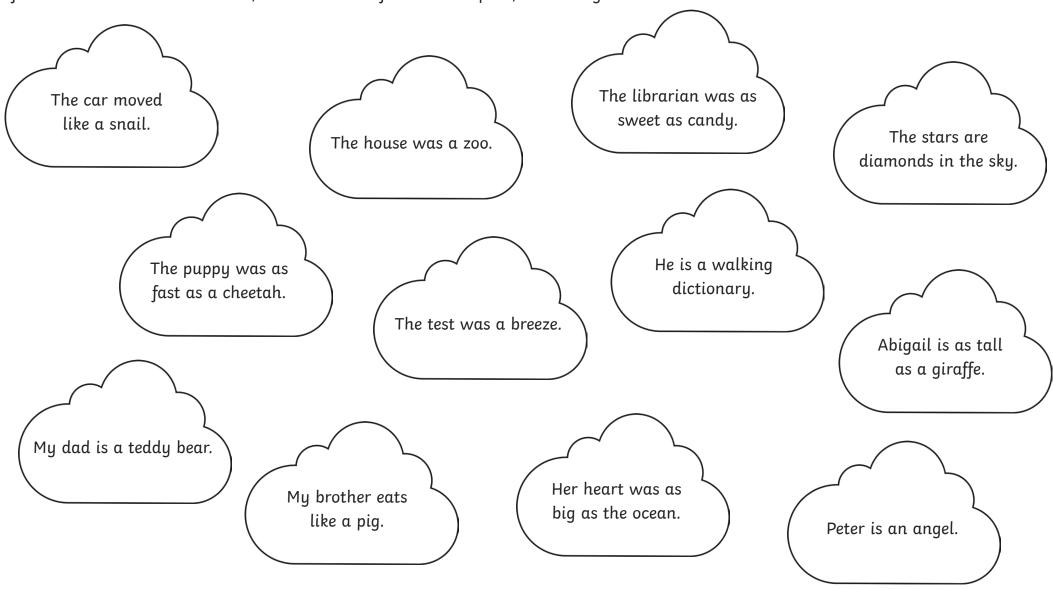

## Simile or Metaphor?

If the sentence contains a simile, colour it blue. If it is a metaphor, colour it yellow.

## Simile or Metaphor? **Answers**

| Simile                               | Metaphor                           |
|--------------------------------------|------------------------------------|
| Her heart was as big as the ocean.   | Peter is an angel.                 |
| Abigail is as tall as a giraffe.     | He is a walking dictionary.        |
| My brother eats like a pig.          | The test was a breeze.             |
| The puppy was as fast as a cheetah.  | My dad is a teddy bear.            |
| The car moved like a snail.          | The house was a zoo.               |
| The librarian was as sweet as candy. | The stars are diamonds in the sky. |