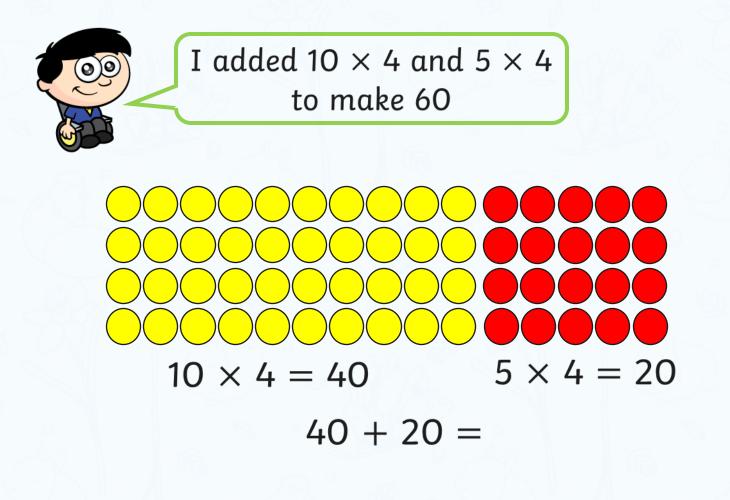

#### What is $15 \times 4?$

Have a think

٩

twinkl.co.uk

I started from  $12 \times 4$  and counted up 3 more 4s