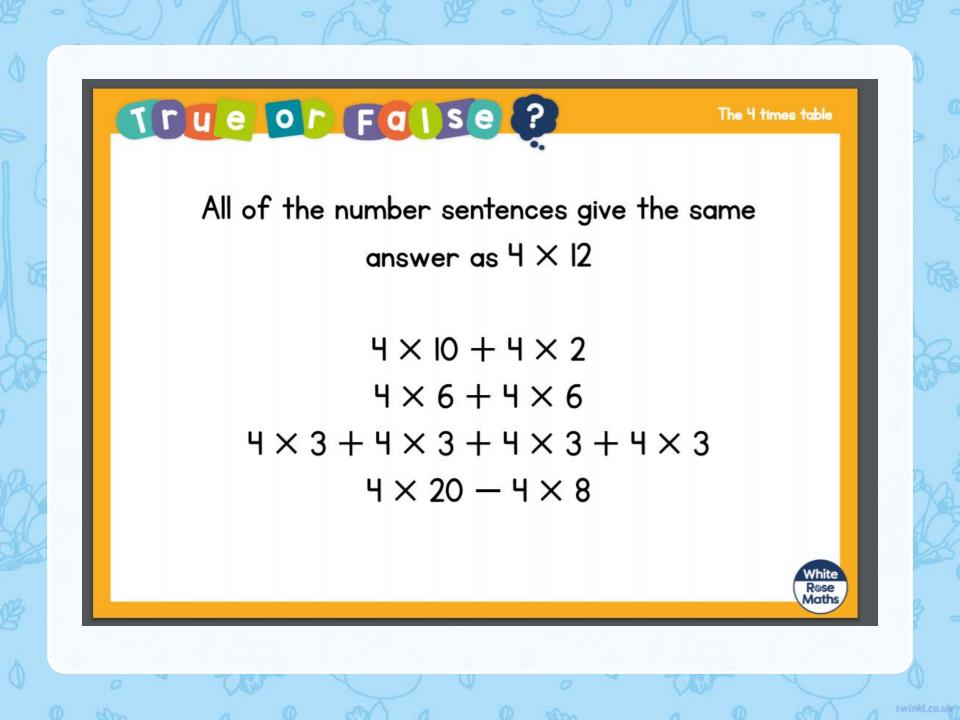

#### 1) How many apples?

2) Write a multiplication equation to represent the fish.

3) Complete the number track.

5 lots of 4 biscuits 20 biscuits  $5 \times 4 = 20$   $4 \times 5 = 20$ 

4 lots of 6 eggs  $\approx$  24 eggs 4  $\times$  6  $\approx$  24 = 24