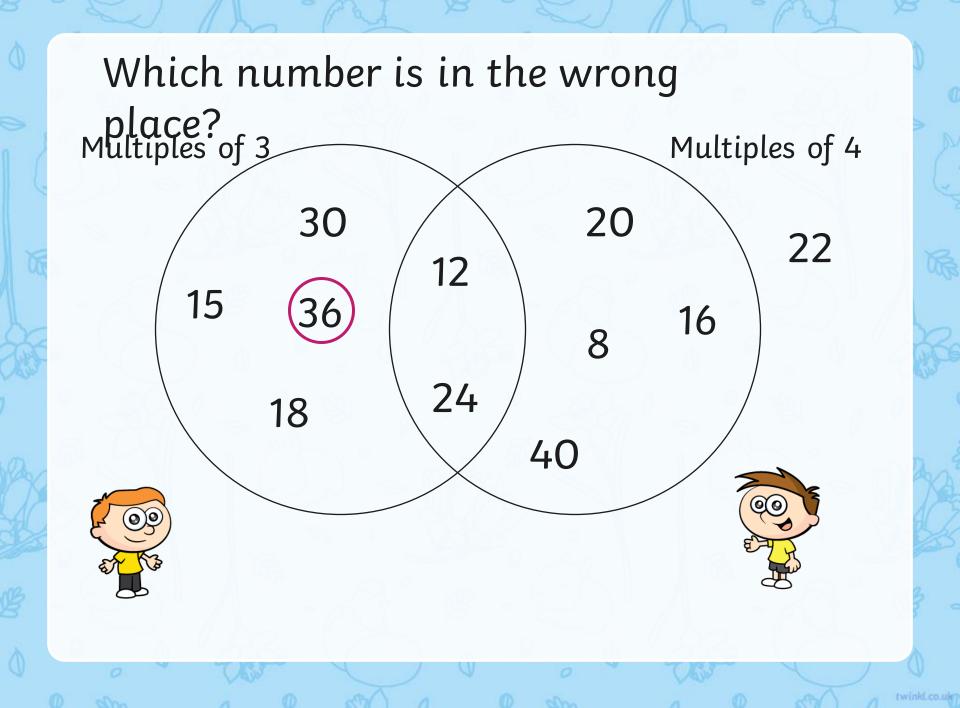

# THE 4 TIMES-TABLE



twinkl.co.uk

#### 1) How many apples?



2) Write a multiplication equation to represent the fish.



3) Complete the number track.



#### 1) How many apples?



2) Write a multiplication equation to represent the fish.



3) Complete the number track.



5 lots of 4 biscuits 20 biscuits  $5 \times 4 = 20$   $4 \times 5 = 20$ 



4 lots of 6 eggs  $\approx$  24 eggs 4  $\times$  6  $\approx$  24 = 24



22rolivisdofd&into 4 equal groups
32×:84=32
82cdluided ofte 8 equal groups
82×:48=32









#### What is $15 \times 4?$

Have a think

٩

twinkl.co.uk

I started from  $12 \times 4$  and counted up 3 more 4s



#### What is $15 \times 4?$



twinkl.co.uk



## Now complete your work sheet.

### Now work on Times Tables Rock Stars or Hit the Button x4

<u>https://play.ttrockstars.com/auth/school/student/4331</u> <u>https://www.topmarks.co.uk/maths-games/hit-the-button</u>