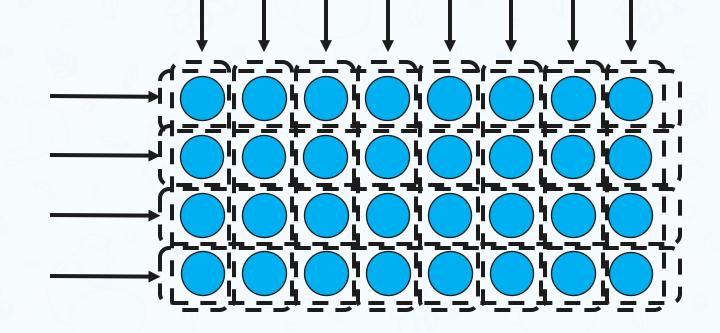

22rolivisdofd&into 4 equal groups
32×:84=32
82cdluided ofte 8 equal groups
82×:48=32