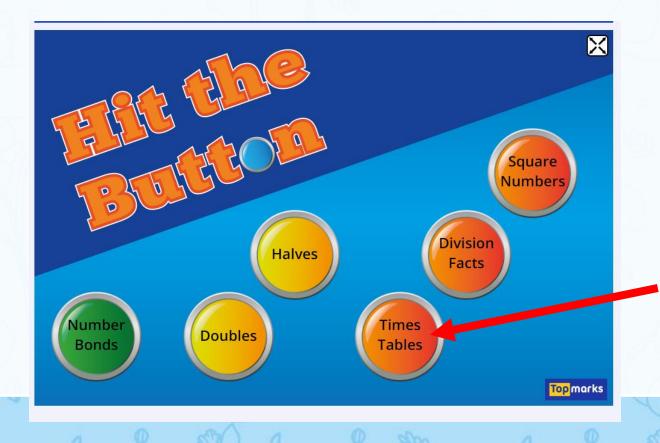

### Now work on Times Tables Rock Stars or Hit the Button x4

<u>https://play.ttrockstars.com/auth/school/student/4331</u> <u>https://www.topmarks.co.uk/maths-games/hit-the-button</u>