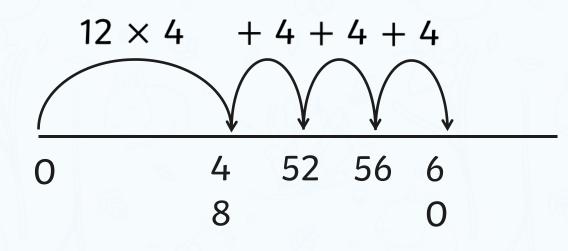

#### What is $15 \times 4?$

Have a think

٩

twinkl.co.uk

I started from  $12 \times 4$  and counted up 3 more 4s

#### What is $15 \times 4?$

twinkl.co.uk