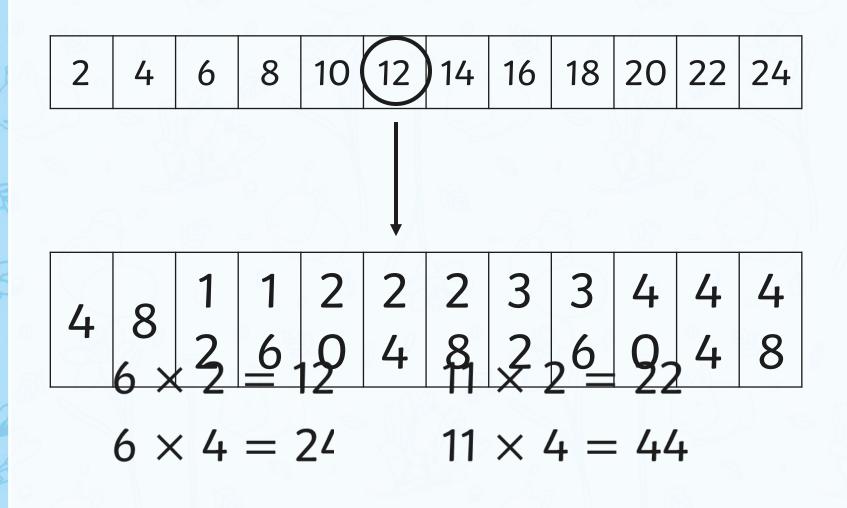

#### What is $15 \times 4?$

Have a think

٩

twinkl.co.uk

I started from  $12 \times 4$  and counted up 3 more 4s