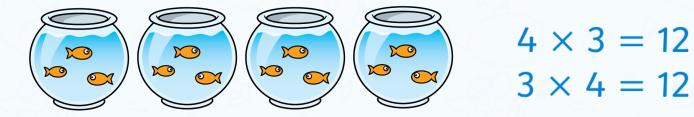

#### 1) How many apples?

2) Write a multiplication equation to represent the fish.

3) Complete the number track.

#### 1) How many apples?

2) Write a multiplication equation to represent the fish.

3) Complete the number track.

5 lots of 4 biscuits 20 biscuits  $5 \times 4 = 20$   $4 \times 5 = 20$ 

4 lots of 6 eggs  $\approx$  24 eggs 4  $\times$  6  $\approx$  24 = 24