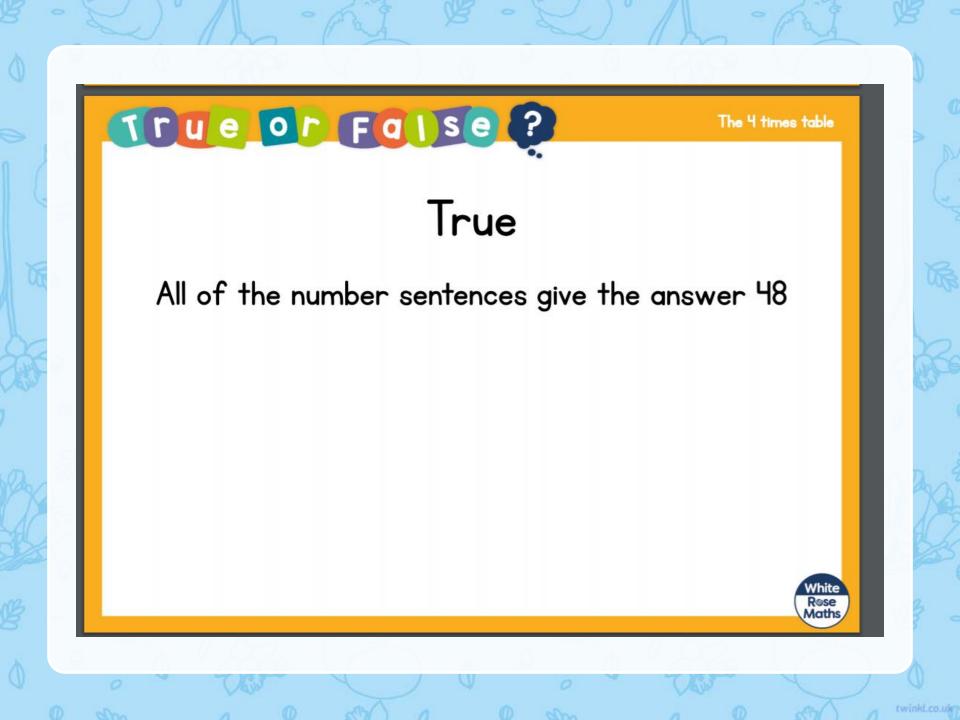

#### 1) How many apples?

2) Write a multiplication equation to represent the fish.

3) Complete the number track.

5 lots of 4 biscuits 20 biscuits  $5 \times 4 = 20$   $4 \times 5 = 20$ 

4 lots of 6 eggs  $\approx$  24 eggs 4  $\times$  6  $\approx$  24 = 24