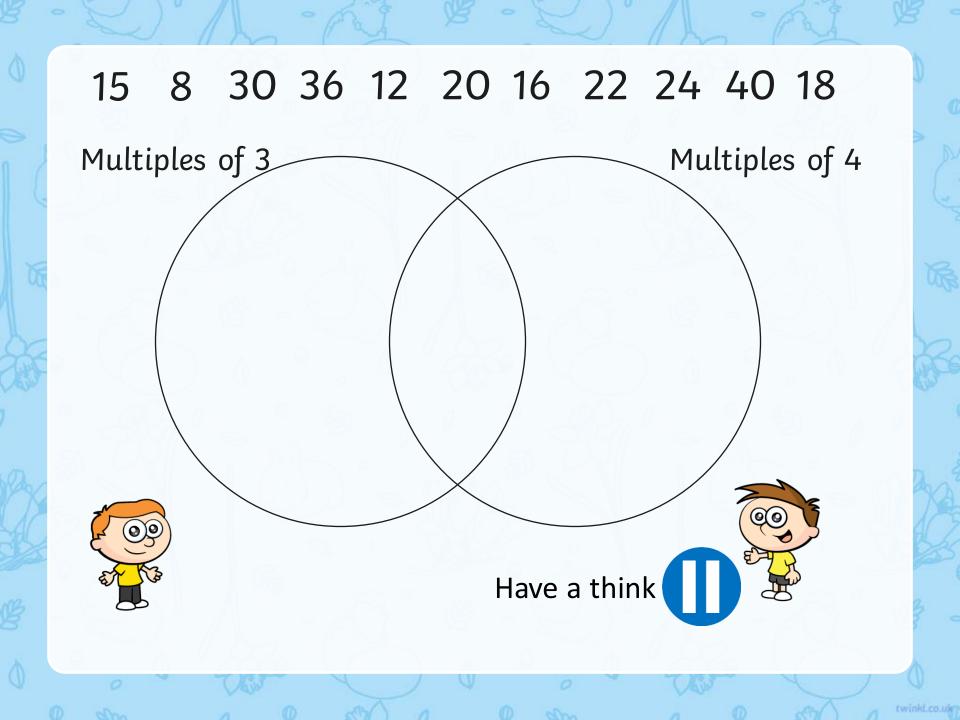

# THE 4 TIMES-TABLE



twinkl.co.uk

#### 1) How many apples?



2) Write a multiplication equation to represent the fish.



3) Complete the number track.



#### 1) How many apples?



2) Write a multiplication equation to represent the fish.



3) Complete the number track.



5 lots of 4 biscuits 20 biscuits  $5 \times 4 = 20$   $4 \times 5 = 20$ 



4 lots of 6 eggs  $\approx$  24 eggs 4  $\times$  6  $\approx$  24 = 24



22rolivisdofd&into 4 equal groups
32×:84=32
82cdluided ofte 8 equal groups
82×:48=32









#### What is $15 \times 4?$

Have a think

٩

twinkl.co.uk

I started from  $12 \times 4$  and counted up 3 more 4s



#### What is $15 \times 4?$



twinkl.co.uk



## Now complete your work sheet.

### Now work on Times Tables Rock Stars or Hit the Button x4

<u>https://play.ttrockstars.com/auth/school/student/4331</u> <u>https://www.topmarks.co.uk/maths-games/hit-the-button</u>