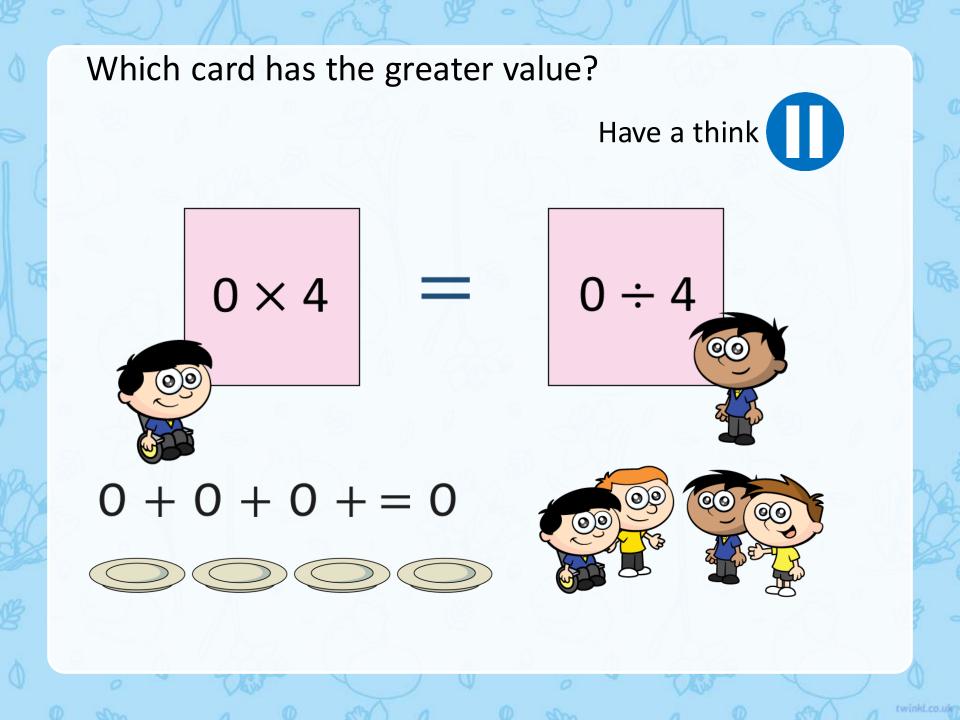

# THE 4 TIMES-TABLE



twinkl.co.uk

#### 1) How many apples?



2) Write a multiplication equation to represent the fish.



3) Complete the number track.



#### 1) How many apples?



2) Write a multiplication equation to represent the fish.



3) Complete the number track.



5 lots of 4 biscuits 20 biscuits  $5 \times 4 = 20$   $4 \times 5 = 20$ 



4 lots of 6 eggs  $\approx$  24 eggs 4  $\times$  6  $\approx$  24 = 24



22rolivisdofd&into 4 equal groups
32×:84=32
82cdluided ofte 8 equal groups
82×:48=32









#### What is $15 \times 4?$

Have a think

٩

twinkl.co.uk

I started from  $12 \times 4$  and counted up 3 more 4s



#### What is $15 \times 4?$



twinkl.co.uk



## Now complete your work sheet.

### Now work on Times Tables Rock Stars or Hit the Button x4

<u>https://play.ttrockstars.com/auth/school/student/4331</u> <u>https://www.topmarks.co.uk/maths-games/hit-the-button</u>