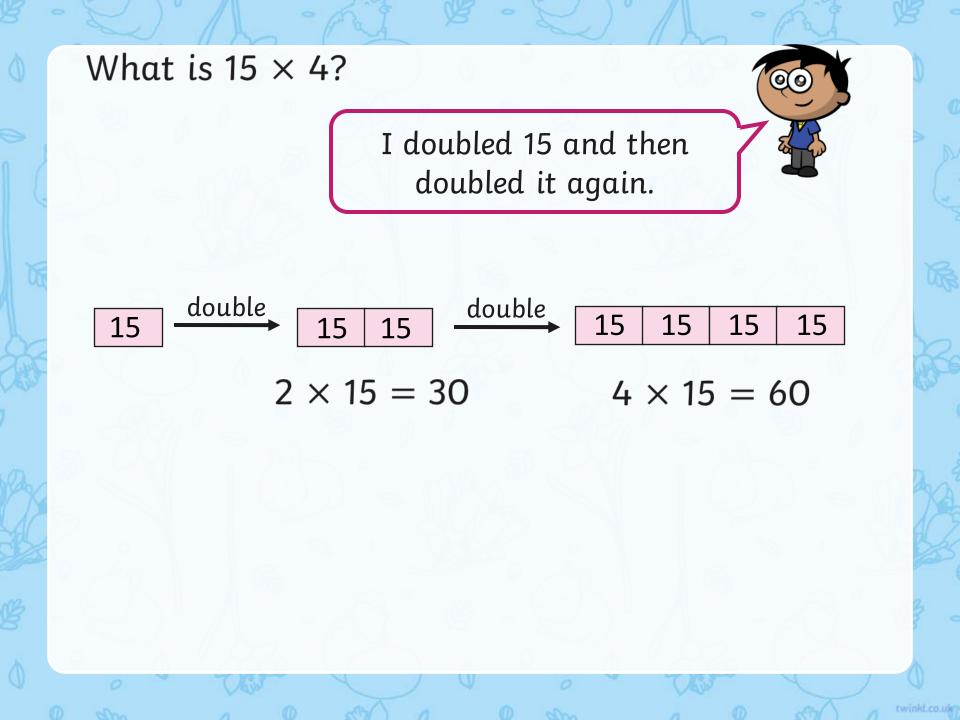

#### What is $15 \times 4?$

Have a think

٩

twinkl.co.uk

I started from  $12 \times 4$  and counted up 3 more 4s

#### What is $15 \times 4?$

twinkl.co.uk