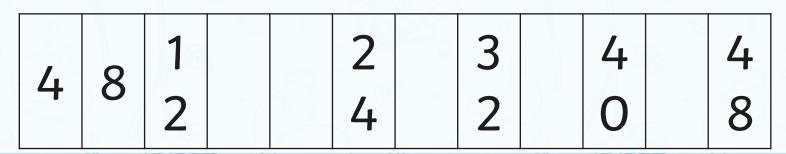

#### 1) How many apples?

2) Write a multiplication equation to represent the fish.

3) Complete the number track.

#### 1) How many apples?

2) Write a multiplication equation to represent the fish.

3) Complete the number track.

5 lots of 4 biscuits 20 biscuits  $5 \times 4 = 20$   $4 \times 5 = 20$ 

4 lots of 6 eggs  $\approx$  24 eggs 4  $\times$  6  $\approx$  24 = 24