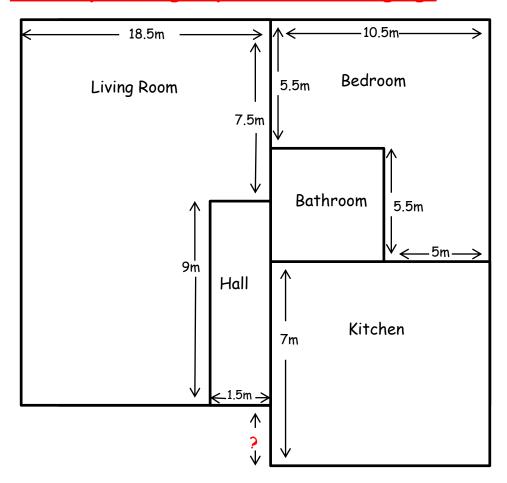

## Activity 2 (slightly more challenging)

Garden

## 29.1.21

Find the area and perimeter of rooms in a new build flat.

Task: You are an architect working for Barratt the house builder. You are designing 1 bedroom flats, which will be built in Byers Green soon. You must work out the area and perimeter of each room before you pass the plans to Durham County Council for permission to build.

Round your answers to 1 decimal place.

START by working out the area and perimeter of the living room.

Challenge: You have been given planning permission to build the kitchen further into the garden. Can you work out how much further it extends into the garden?