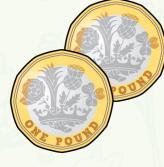

#### 1) Are the groups equal?

2) Draw 3 equal groups with 3 triangles in each group.

3) How many triangles have you drawn altogether?

2) Draw 3 equal groups with 3 triangles in each group.

3) How many triangles have you drawn altogether? 9