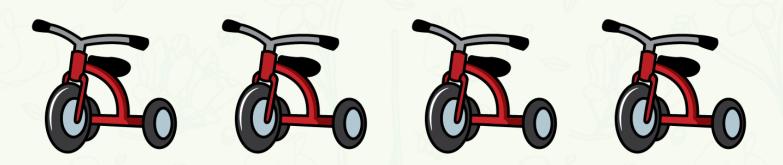

There are 3 wheels on each tricycle. There are 4 tricycles. There are 4 equal groups of 33 + 3 + 3 + 3 = 12

There are 4 equal groups of 5

| 7 | 1  | 2  | 3  | 4  | 5  | 6  | 7  | 8  | 9  | 10 |
|---|----|----|----|----|----|----|----|----|----|----|
| 3 | 11 | 12 | 13 | 14 | 15 | 16 | 17 | 18 | 19 | 20 |
|   | 21 | 22 | 23 | 24 | 25 | 26 | 27 | 28 | 29 | 30 |

# 3+3+3+3=12 There are 4 equal groups of 3