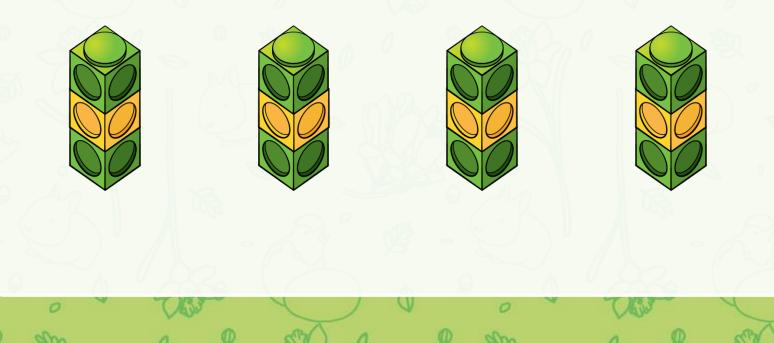

#### 1) Are the groups equal?







2) Draw 3 equal groups with 3 triangles in each group.

3) How many triangles have you drawn altogether?



2) Draw 3 equal groups with 3 triangles in each group.

3) How many triangles have you drawn altogether? 9





There are 3 wheels on each tricycle. There are 4 tricycles. There are 4 equal groups of 33 + 3 + 3 + 3 = 12



There are 4 equal groups of 5

| 7 | 1  | 2  | 3  | 4  | 5  | 6  | 7  | 8  | 9  | 10 |
|---|----|----|----|----|----|----|----|----|----|----|
| 3 | 11 | 12 | 13 | 14 | 15 | 16 | 17 | 18 | 19 | 20 |
|   | 21 | 22 | 23 | 24 | 25 | 26 | 27 | 28 | 29 | 30 |

5+5+5=20

# Have a go at the questions 1 and 2 on the worksheet

# 3+3+3+3=12 There are 4 equal groups of 3



### 5 + 5 + 5 = 15

There are 3 equal groups of 5

## Now complete your work sheet.