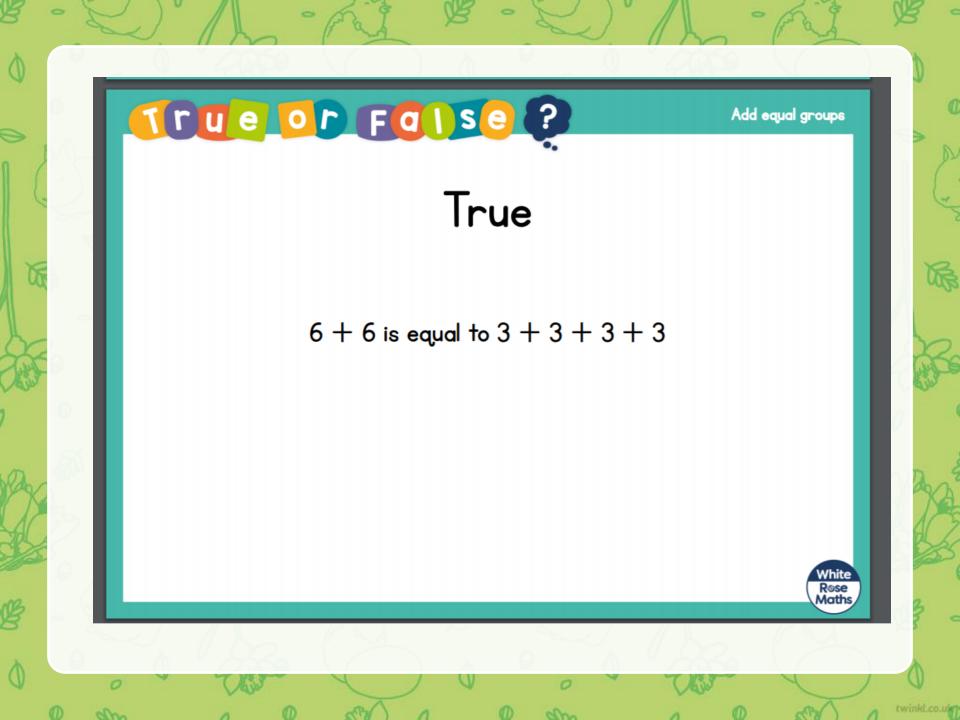

#### 1) Are the groups equal?







2) Draw 3 equal groups with 3 triangles in each group.

3) How many triangles have you drawn altogether?



2) Draw 3 equal groups with 3 triangles in each group.

3) How many triangles have you drawn altogether? 9





There are 3 wheels on each tricycle. There are 4 tricycles. There are 4 equal groups of 33 + 3 + 3 + 3 = 12



There are 4 equal groups of 5

| 7 | 1  | 2  | 3  | 4  | 5  | 6  | 7  | 8  | 9  | 10 |
|---|----|----|----|----|----|----|----|----|----|----|
| 3 | 11 | 12 | 13 | 14 | 15 | 16 | 17 | 18 | 19 | 20 |
|   | 21 | 22 | 23 | 24 | 25 | 26 | 27 | 28 | 29 | 30 |

5+5+5=20

# Have a go at the questions 1 and 2 on the worksheet

# 3+3+3+3=12 There are 4 equal groups of 3



### 5 + 5 + 5 = 15

There are 3 equal groups of 5

## Now com