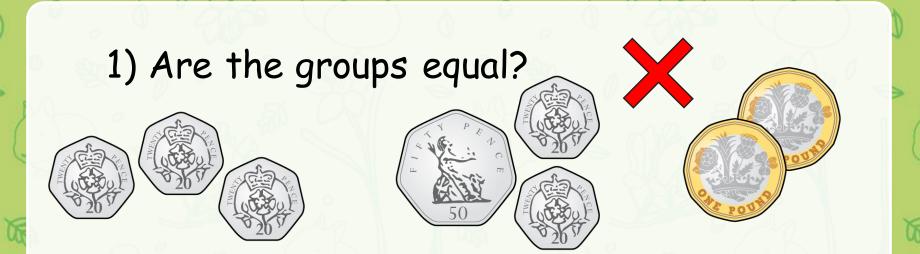

#### 1) Are the groups equal?

2) Draw 3 equal groups with 3 triangles in each group.

3) How many triangles have you drawn altogether?

2) Draw 3 equal groups with 3 triangles in each group.

3) How many triangles have you drawn altogether? 9