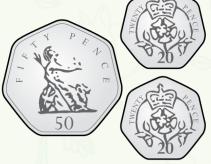

#### 1) Are the groups equal?

2) Draw 3 equal groups with 3 triangles in each group.

3) How many triangles have you drawn altogether?

2) Draw 3 equal groups with 3 triangles in each group.

3) How many triangles have you drawn altogether? 9