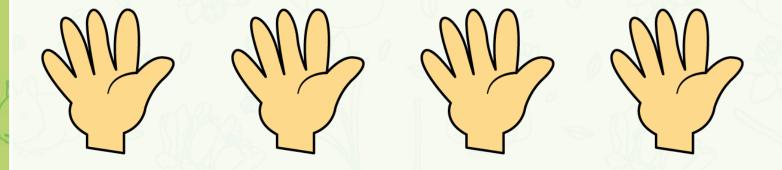

#### 1) Are the groups equal?







2) Draw 3 equal groups with 3 triangles in each group.

3) How many triangles have you drawn altogether?



2) Draw 3 equal groups with 3 triangles in each group.

3) How many triangles have you drawn altogether? 9





There are 3 wheels on each tricycle. There are 4 tricycles. There are 4 equal groups of 33 + 3 + 3 + 3 = 12



There are 4 equal groups of 5

| 7 | 1  | 2  | 3  | 4  | 5  | 6  | 7  | 8  | 9  | 10 |
|---|----|----|----|----|----|----|----|----|----|----|
| 3 | 11 | 12 | 13 | 14 | 15 | 16 | 17 | 18 | 19 | 20 |
|   | 21 | 22 | 23 | 24 | 25 | 26 | 27 | 28 | 29 | 30 |

5+5+5=20

# Have a go at the questions 1 and 2 on the worksheet

# 3+3+3+3=12 There are 4 equal groups of 3



### 5 + 5 + 5 = 15

There are 3 equal groups of 5

## Now complete your work sheet.