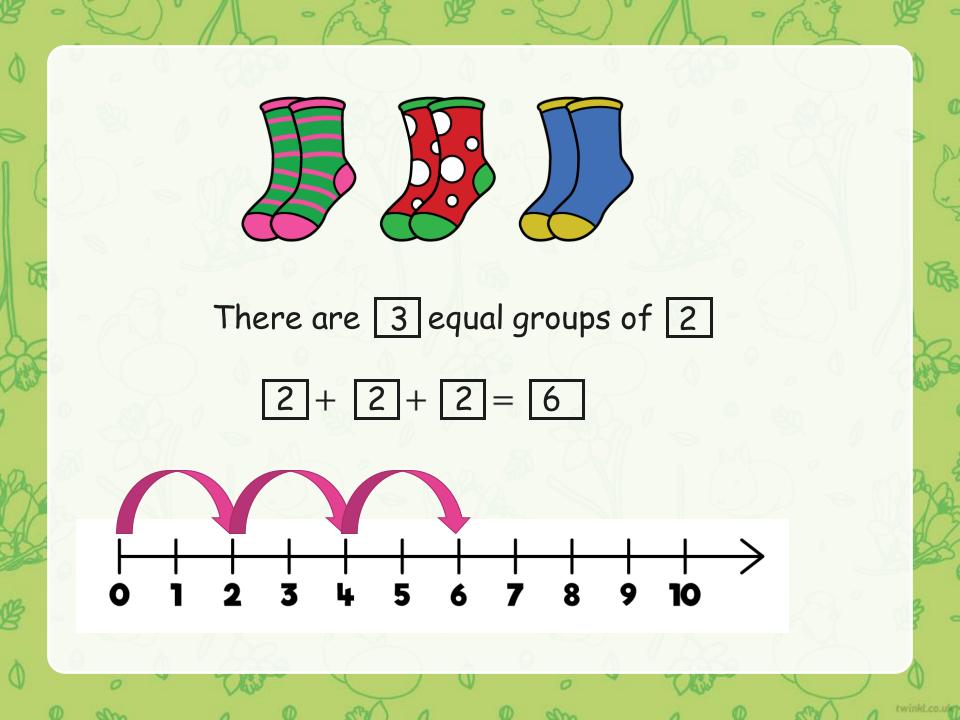

#### 1) Are the groups equal?







2) Draw 3 equal groups with 3 triangles in each group.

3) How many triangles have you drawn altogether?



2) Draw 3 equal groups with 3 triangles in each group.

3) How many triangles have you drawn altogether? 9





There are 3 wheels on each tricycle. There are 4 tricycles. There are 4 equal groups of 33 + 3 + 3 + 3 = 12



There are 4 equal groups of 5

| 7 | 1  | 2  | 3  | 4  | 5  | 6  | 7  | 8  | 9  | 10 |
|---|----|----|----|----|----|----|----|----|----|----|
| 3 | 11 | 12 | 13 | 14 | 15 | 16 | 17 | 18 | 19 | 20 |
|   | 21 | 22 | 23 | 24 | 25 | 26 | 27 | 28 | 29 | 30 |

5+5+5=20

# Have a go at the questions 1 and 2 on the worksheet

# 3+3+3+3=12 There are 4 equal groups of 3



### 5 + 5 + 5 = 15

There are 3 equal groups of 5

## Now complete your work sheet.