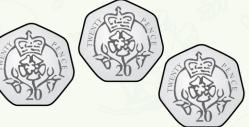

#### 1) Are the groups equal?

2) Draw 3 equal groups with 3 triangles in each group.

3) How many triangles have you drawn altogether?

2) Draw 3 equal groups with 3 triangles in each group.

3) How many triangles have you drawn altogether? 9