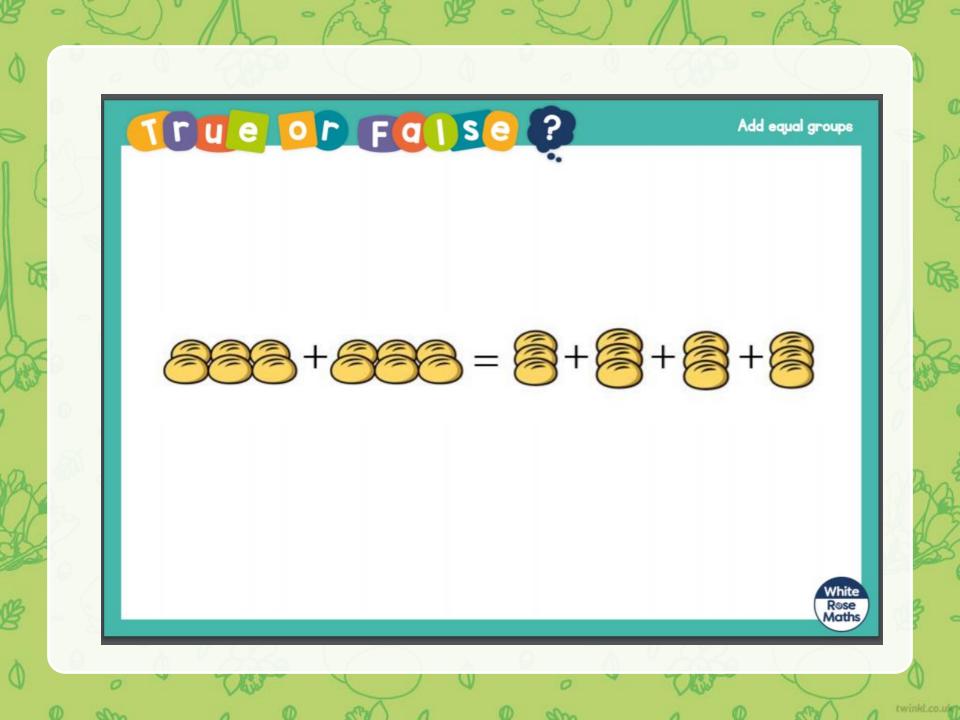

#### 1) Are the groups equal?







2) Draw 3 equal groups with 3 triangles in each group.

3) How many triangles have you drawn altogether?



2) Draw 3 equal groups with 3 triangles in each group.

3) How many triangles have you drawn altogether? 9





There are 3 wheels on each tricycle. There are 4 tricycles. There are 4 equal groups of 33 + 3 + 3 + 3 = 12



There are 4 equal groups of 5

| 7 | 1  | 2  | 3  | 4  | 5  | 6  | 7  | 8  | 9  | 10 |
|---|----|----|----|----|----|----|----|----|----|----|
| 3 | 11 | 12 | 13 | 14 | 15 | 16 | 17 | 18 | 19 | 20 |
|   | 21 | 22 | 23 | 24 | 25 | 26 | 27 | 28 | 29 | 30 |

5+5+5=20

# Have a go at the questions 1 and 2 on the worksheet

# 3+3+3+3=12 There are 4 equal groups of 3



### 5 + 5 + 5 = 15

There are 3 equal groups of 5

## Now c