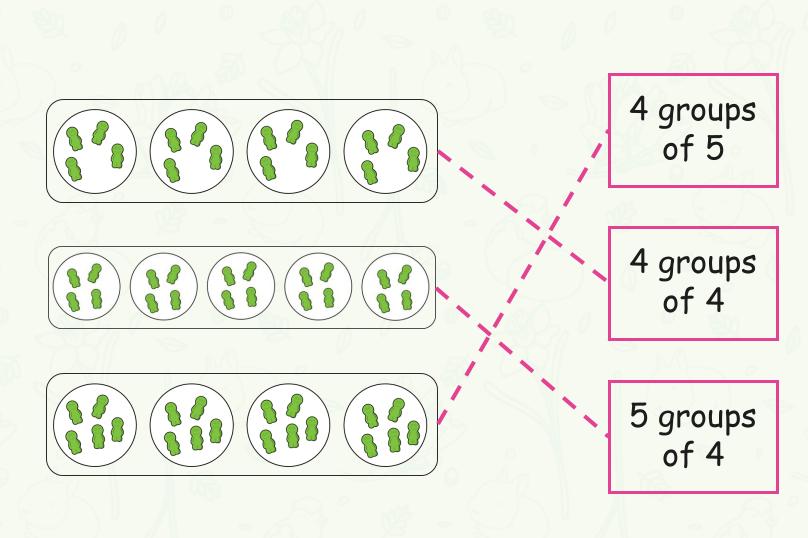

4 groups of 5

4 groups of 4

5 groups of 4

Not equal

Equal

Not equal

Now complete your work sheet.