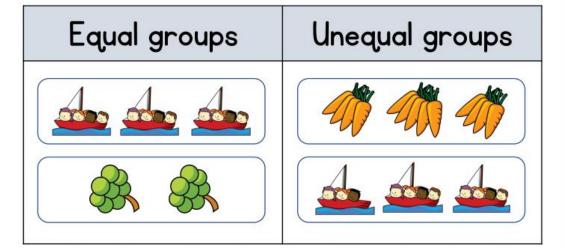

## Are these wholes equal?

## Are these wholes equal?

twinkl.co.u

There are \_\_\_\_ plates.

There are \_\_\_\_\_ strawberries on each plate.

There are \_\_\_\_\_ equal groups of \_\_\_\_\_

There are \_\_\_\_\_\_ plates.

There are \_\_\_\_\_ strawberries on each plate.