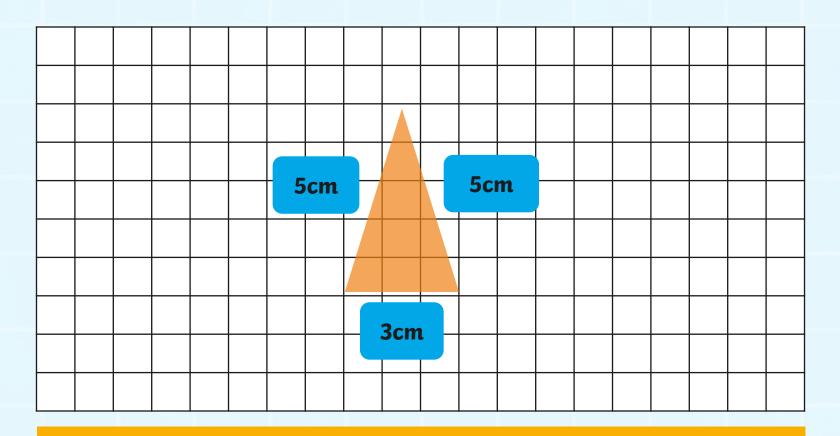

$$8m + 4m + 8m + 4m = 24m$$

$$5cm + 5cm + 3cm = 13cm$$

|  |  |  |    |    | <b>2</b> c | m |   |     |   |  |  |  |
|--|--|--|----|----|------------|---|---|-----|---|--|--|--|
|  |  |  | 20 | cm |            |   |   | 2cı | n |  |  |  |
|  |  |  |    |    |            |   |   |     |   |  |  |  |
|  |  |  |    |    |            |   | A |     |   |  |  |  |
|  |  |  | 20 | m  |            |   |   | 2cı | n |  |  |  |
|  |  |  |    |    | <b>2</b> c | m |   |     |   |  |  |  |
|  |  |  |    |    |            |   |   |     |   |  |  |  |
|  |  |  |    |    |            |   |   |     |   |  |  |  |