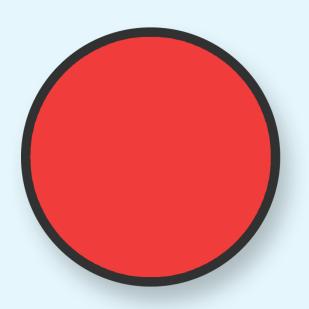

### Circle



Circles only have one side.

Circles have no corners.

### Square



Squares have 4 straight sides and 4 corners.

All the sides are the same length.

### Pentagon



A pentagon has 5 straight sides and 5 corners.

All the sides are the same length in a regular pentagon.

# Rectangle/Oblong



Rectangles have 4 sides and 4 corners.

They have 2 long sides and 2 short sides.

# Triangle



Triangles have 3 sides and 3 corners.

# Hexagon



A hexagon has 6 sides and 6 corners.

All the sides are the same length in a regular hexagon.

# Octagon



A octagon has 8 sides and 8 corners.

All the sides are the same length in a regular octagon.

#### Oval



Ovals only have one side and no corners.