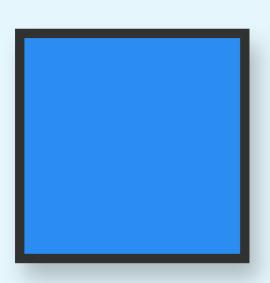

### Square

Squares have 4 straight sides and 4 corners.

All the sides are the same length.