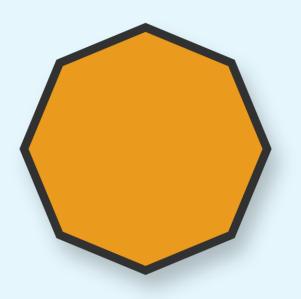

# Octagon

A octagon has 8 sides and 8 corners.

All the sides are the same length in a regular octagon.