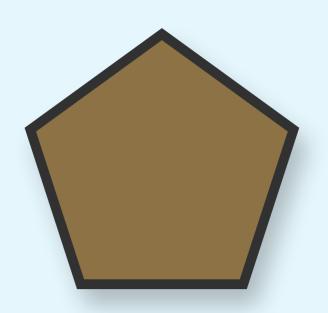

### Pentagon

A pentagon has 5 straight sides and 5 corners.

All the sides are the same length in a regular pentagon.