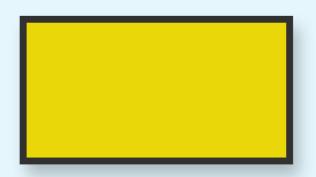

# Rectangle/Oblong

Rectangles have 4 sides and 4 corners.

They have 2 long sides and 2 short sides.