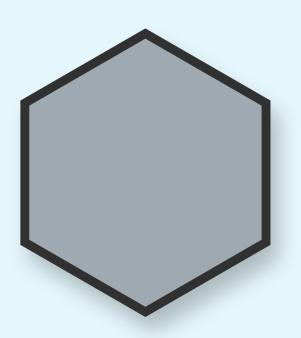

# Hexagon

A hexagon has 6 sides and 6 corners.

All the sides are the same length in a regular hexagon.