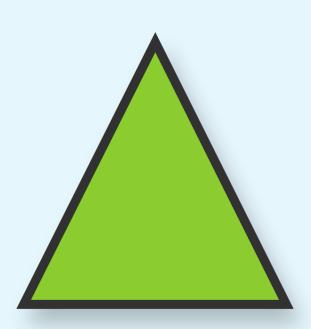

### Circle



Circles only have one side.

Circles have no corners.

### Square



Squares have 4 straight sides and 4 corners.

All the sides are the same length.

### Pentagon



A pentagon has 5 straight sides and 5 corners.

All the sides are the same length in a regular pentagon.

# Rectangle/Oblong



Rectangles have 4 sides and 4 corners.

They have 2 long sides and 2 short sides.

# Triangle



Triangles have 3 sides and 3 corners.

# Hexagon



A hexagon has 6 sides and 6 corners.

All the sides are the same length in a regular hexagon.

# Octagon



A octagon has 8 sides and 8 corners.

All the sides are the same length in a regular octagon.

#### Oval



Ovals only have one side and no corners.