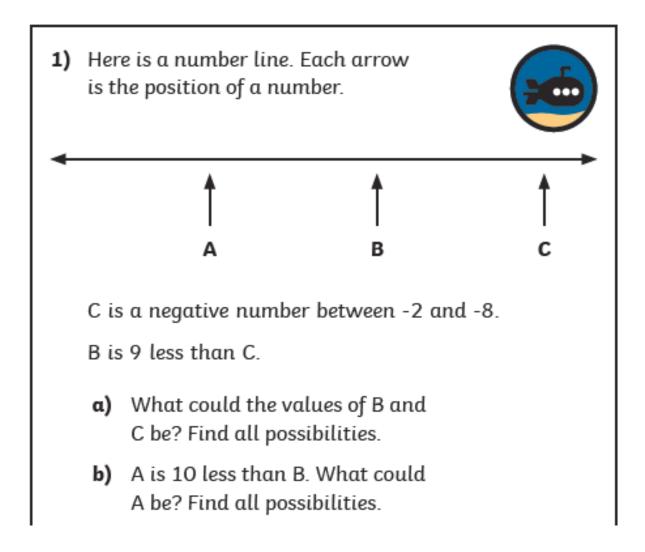

## Red Group

Hi Class 4. Below is more work based on negative numbers. Please do your best and if you have any questions please just ask.

2) Each alien has started from a number and worked their way up the maze to the finish line.