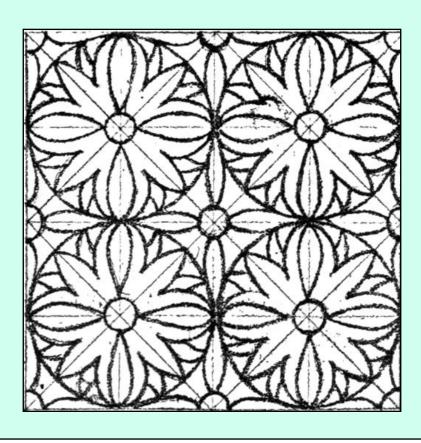

| Investigating Patterns                                      | Worksheet 1A                    |
|-------------------------------------------------------------|---------------------------------|
| lame:                                                       | Pate:                           |
| Choose two of the patterns on the Pat<br>carefully into the |                                 |
|                                                             |                                 |
|                                                             |                                 |
|                                                             |                                 |
|                                                             |                                 |
|                                                             |                                 |
|                                                             |                                 |
|                                                             |                                 |
|                                                             |                                 |
|                                                             |                                 |
|                                                             |                                 |
|                                                             |                                 |
|                                                             |                                 |
|                                                             |                                 |
|                                                             |                                 |
| Where would                                                 | How do you                      |
| you find a pattern like this?                               | think these patterns were made? |
|                                                             |                                 |

| Investigating Patterns                                                                      | Worksheet 1B |  |
|---------------------------------------------------------------------------------------------|--------------|--|
| Name:                                                                                       | Date:        |  |
| Choose three of the patterns on the Pattern Cards and sketch them carefully into the boxes. |              |  |
|                                                                                             |              |  |
|                                                                                             |              |  |
|                                                                                             |              |  |
|                                                                                             |              |  |
|                                                                                             |              |  |
|                                                                                             |              |  |
|                                                                                             |              |  |
|                                                                                             |              |  |
|                                                                                             |              |  |
|                                                                                             |              |  |
|                                                                                             |              |  |
|                                                                                             |              |  |
|                                                                                             |              |  |
|                                                                                             |              |  |
|                                                                                             |              |  |
|                                                                                             |              |  |
|                                                                                             |              |  |