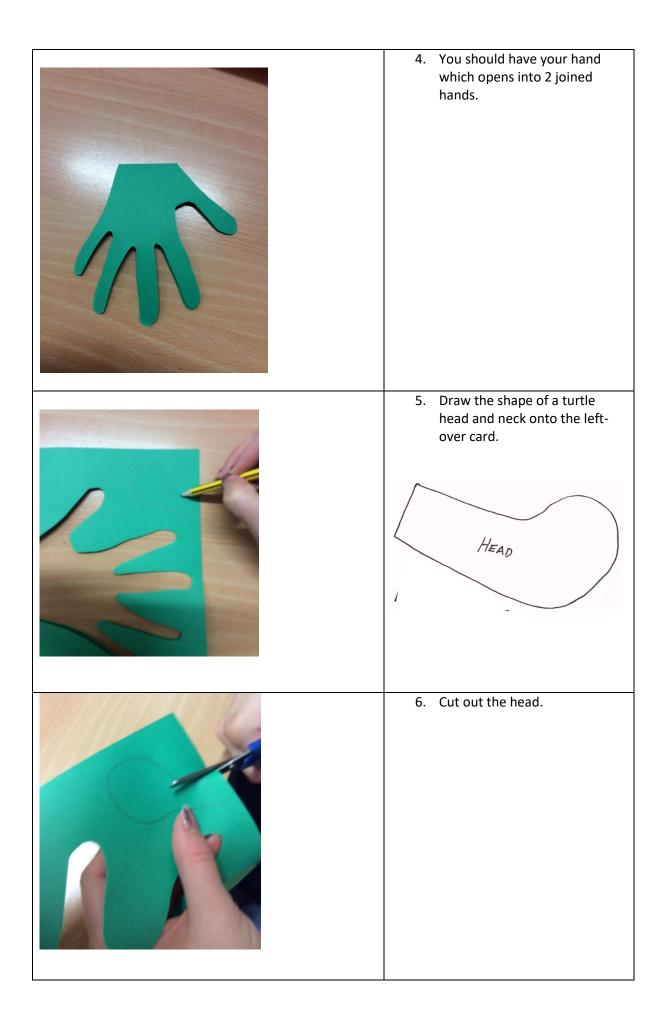

| Turtle craft |                                                                                                                       |  |
|--------------|-----------------------------------------------------------------------------------------------------------------------|--|
|              | 1. Fold the green card in half.                                                                                       |  |
|              | <ol> <li>Ask someone to draw around<br/>your hand.<br/>Make sure your wrist is lined<br/>up with the fold.</li> </ol> |  |
|              | 3. Cut around your hand whilst the card is still folded in half.                                                      |  |